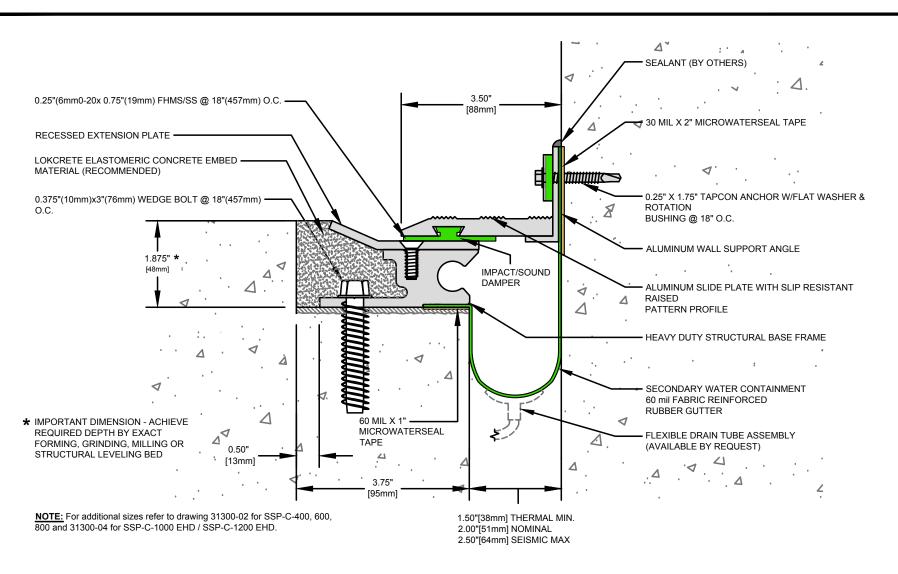

## Seismic Slide Plate Expansion Joint SSP-C-200 Series

| Drawn by:   | Scale:                    |
|-------------|---------------------------|
| DMW         | NTS                       |
| SHT. 1 OF 1 | Issue Date:<br>02-09-2017 |