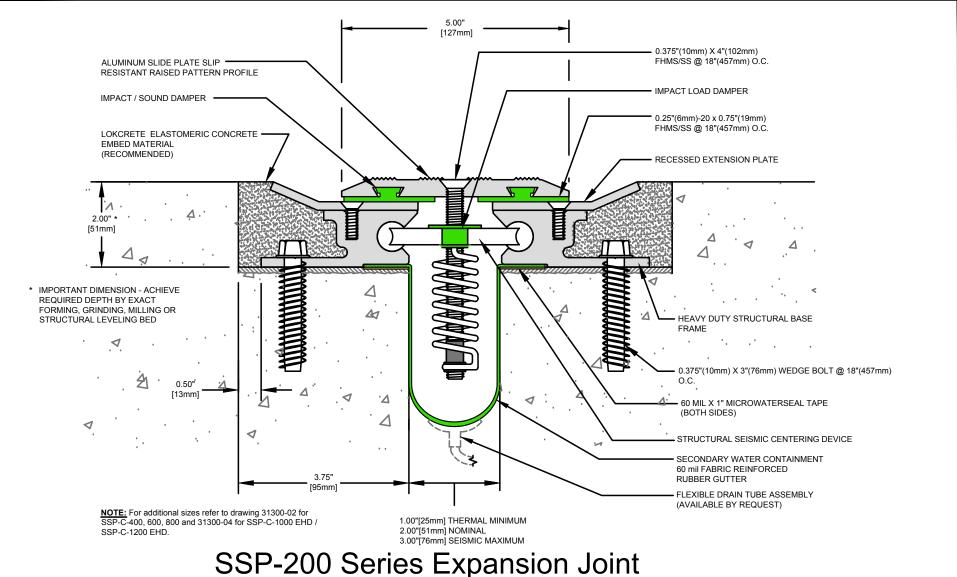

## SSP-200 Series Expansion Joint (Slab-to-Slab)

50 MM WAY PENDERGRASS, GA. 30567 706-824-7500 PHONE 800-241-3460 TOLL FREE 706-824-7501 FAX

www.mm-usa.com

For Spec-Data, Install Guides and other data visit www.mm-usa.com.

## Seismic Slide Plate Expansion Joint SSP-200 Series

| Drawn by:   | Scale:                    |
|-------------|---------------------------|
| DMW         | NTS                       |
| SHT. 1 OF 1 | Issue Date:<br>02-09-2017 |