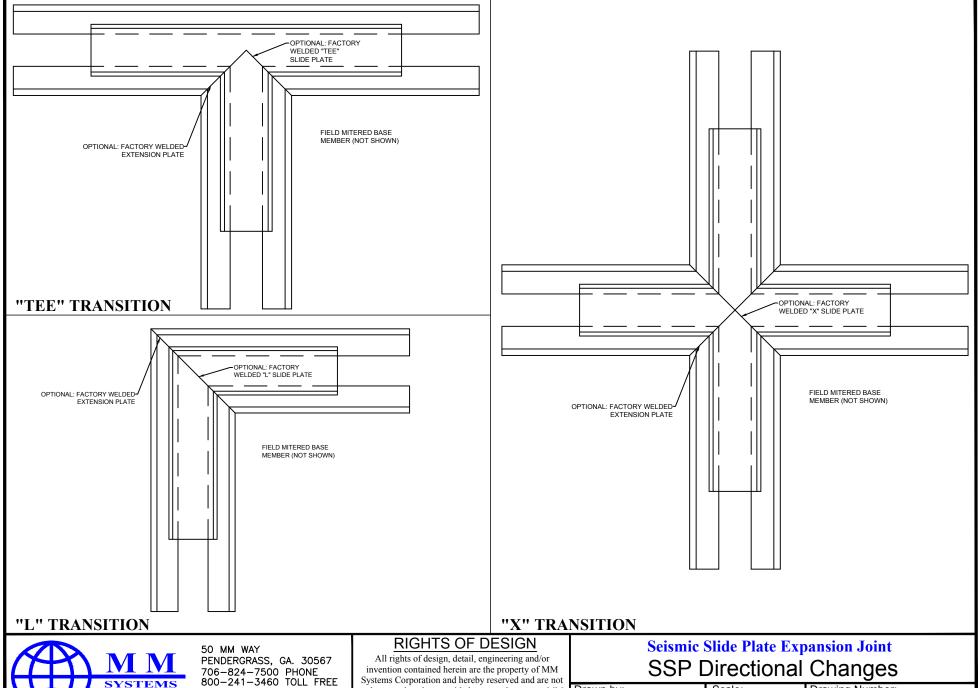

## **SSP Directional Changes**

| Drawn by:  |   | Scale:                    |
|------------|---|---------------------------|
| DMW        |   | NTS                       |
| Sheet 1 of | 1 | Issue Date:<br>05-10-2016 |