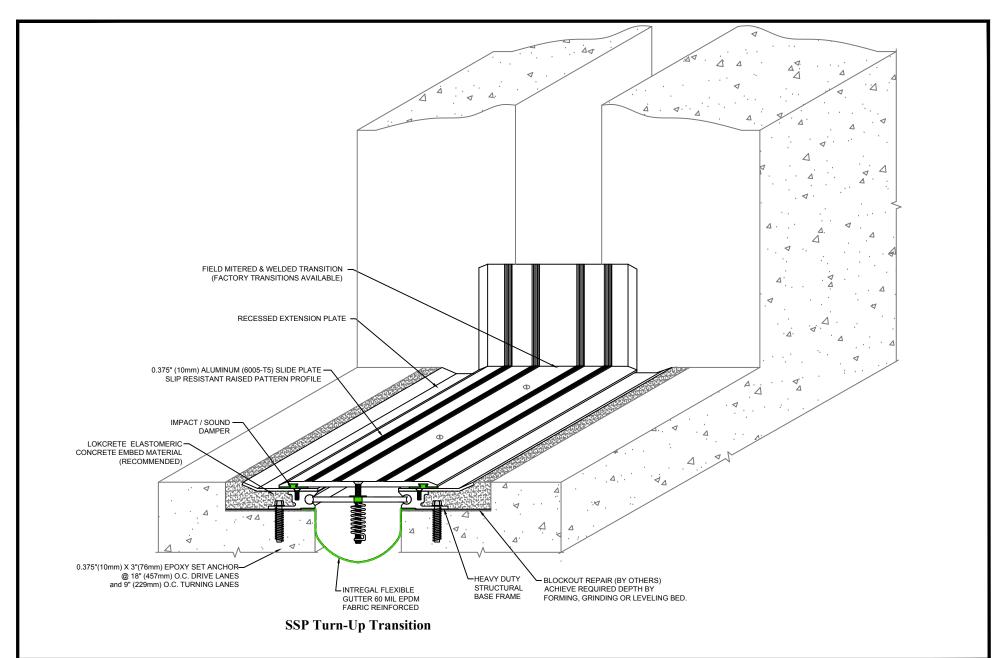

## Seismic Slide Plate Expansion Joint SSP Turn Up Transition

| Drawn by:    | Scale:                    |
|--------------|---------------------------|
| DMW          | NTS                       |
| Sheet 1 of 1 | Issue Date:<br>02-15-2013 |