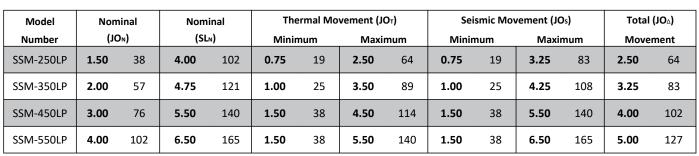

## RUBBER SEAL PROFILES

350 SEAL

Dimension shown in inches (bold) and millimeters. JO = Joint Opening. SL = Sight Line. Color Options for rubber seals are Black or Special Order Gray.