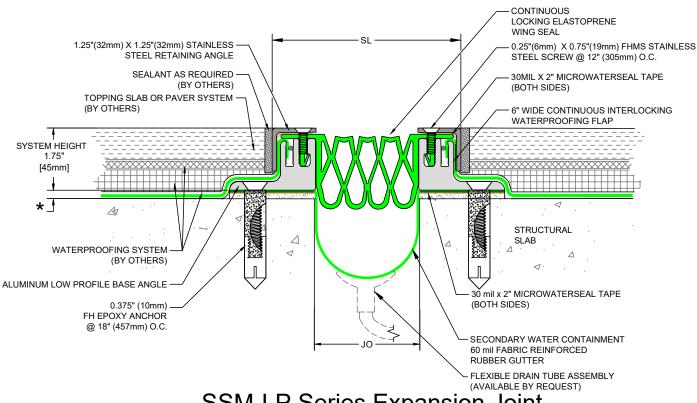

## SSM-LP Series Expansion Joint

(Slab-to-Slab)

★ NOTE: LEVELING BED (BY OTHERS) ADJUSTED IN FIELD AS NECESSARY TO ACHIEVE PROPER ELEVATION

50 MM WAY PENDERGRASS, GA. 30567 706-824-7500 PHONE 866-506-6929 TOLL FREE 706-824-7501 FAX

## **Split Slab Membrane Expansion joint**

SSM-LP Series / Low Profile

| Drawn by:    | Scale:                    |
|--------------|---------------------------|
| DMW          | NTS                       |
| Sheet 1 of 1 | Issue Date:<br>02-01-2019 |