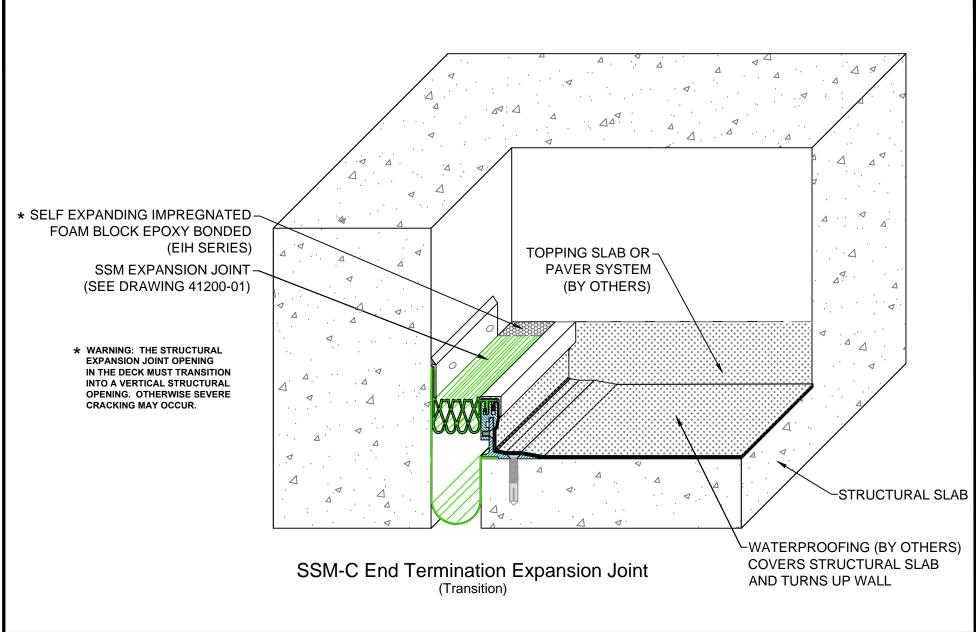

## Split Slab Membrane System Expansion Joint SSM-C End Termination Transition

| Drawn by:   | Scale:                    |
|-------------|---------------------------|
| DMW         | NTS                       |
| SHT. 1 OF 1 | Issue Date:<br>11-14-2014 |