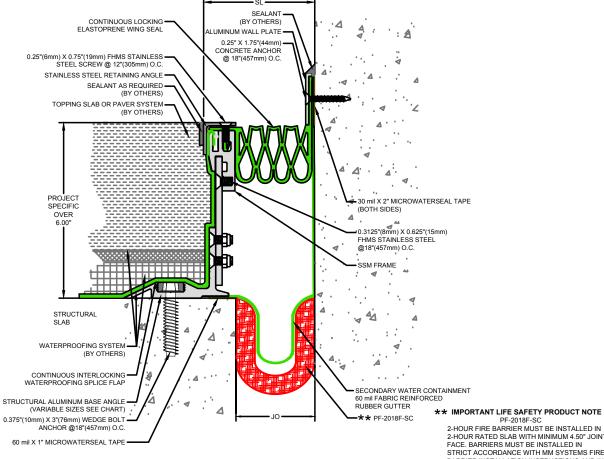

2-HOUR RATED SLAB WITH MINIMUM 4.50" JOINT FACE, BARRIERS MUST BE INSTALLED IN STRICT ACCORDANCE WITH MM SYSTEMS FIRE BARRIER INSTALLATION INSTRUCTIONS AND IN ACCORDANCE TO IBC TABLE 721.2.2.1 "MINIMUM SLAB THICKNESS" (CONTACT FACTORY FOR OTHER STYLES OF FIRE BARRIER)

## **Split Slab Membrane System Expansion Joint** SSM-C Adjustable Height Fire Rated

| Drawn by:   | Scale:                    | Drawing Number: |
|-------------|---------------------------|-----------------|
| DMW         | NTS                       | ]               |
| SHT. 1 OF 1 | Issue Date:<br>07-14-2017 | 41203           |