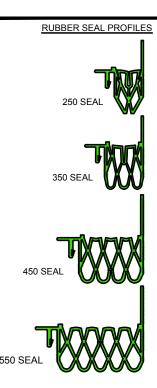

| Model     | Nom                | Nominal Nominal |                    | Thermal Movement (JO₁) |         |    |         | Seismic Movement (JOs) |         |    |         | Total (JO∆) |          |     |
|-----------|--------------------|-----------------|--------------------|------------------------|---------|----|---------|------------------------|---------|----|---------|-------------|----------|-----|
| Number    | (10 <sub>V</sub> ) |                 | (SL <sub>N</sub> ) |                        | Minimum |    | Maximum |                        | Minimum |    | Maximum |             | Movement |     |
| SSM-C-250 | 1.50               | 38              | 3.00               | 76                     | 0.75    | 19 | 2.50    | 64                     | 0.75    | 19 | 3.25    | 83          | 2.50     | 64  |
| SSM-C-350 | 2.25               | 57              | 3.50               | 89                     | 1.00    | 25 | 3.50    | 89                     | 1.00    | 25 | 4.25    | 108         | 3.25     | 83  |
| SSM-C-450 | 3.00               | 76              | 4.25               | 108                    | 1.50    | 38 | 4.50    | 114                    | 1.50    | 38 | 5.50    | 140         | 4.00     | 102 |
| SSM-C-550 | 4.00               | 102             | 5.25               | 133                    | 1.50    | 38 | 5.50    | 140                    | 1.50    | 38 | 6.50    | 165         | 5.00     | 127 |

Dimension shown in inches (bold) and millimeters. JO = Joint Opening. SL = Sight Line. Color Options for rubber seals are Black or Special Order Gray.

SSM Series Adjustable Height Expansion Joint

(Slab-to-Wall)