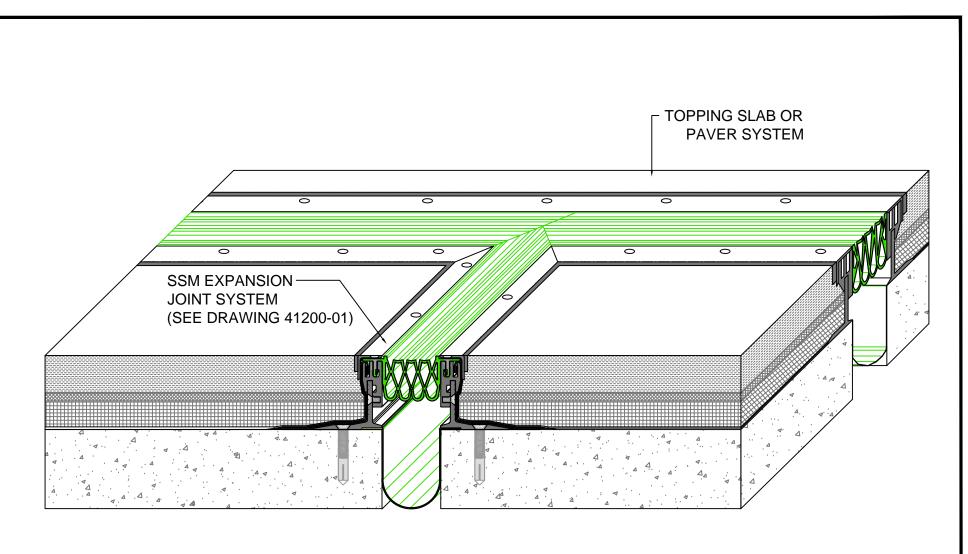

## SSM Series Tee Transition Expansion Joint (Slab-to-Slab)

50 MM WAY PENDERGRASS, GA. 30567

PHONE: 706-824-7500 866-506-6929 FAX: 706-824-7501

www.mm-usa.com

For Spec-Data, Installation Guides, or movement requirements, contact MMSC

## Split Slab Membrane System Expansion Joint SSM Tee Transition

 Drawn by:
 Scale:

 DMW
 NTS

 SHT. 1 OF 1
 Issue Date:

 11-16-2012

Drawing Number:

31201-12