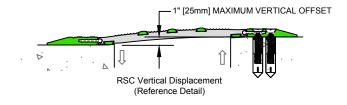

## RSC-1000 \ 6 Inch Nominal Expansion Joint

(Slab-to-Slab)

50 MM WAY PENDERGRASS, GA. 30567 706-824-7500 PHONE 800-241-3460 TOLL FREE 706-824-7501 FAX

www.mm-usa.com

For Spec-Data, Install Guides, and other data visit www.mm-usa.com.

## Rubber Safety Cover Expansion Joint RSC-1000 \ 6 Inch Nominal Joint

| Drawn by:   | Scale:                    |
|-------------|---------------------------|
| DMW         | NTS                       |
| SHT. 1 OF 1 | Issue Date:<br>12-28-2017 |