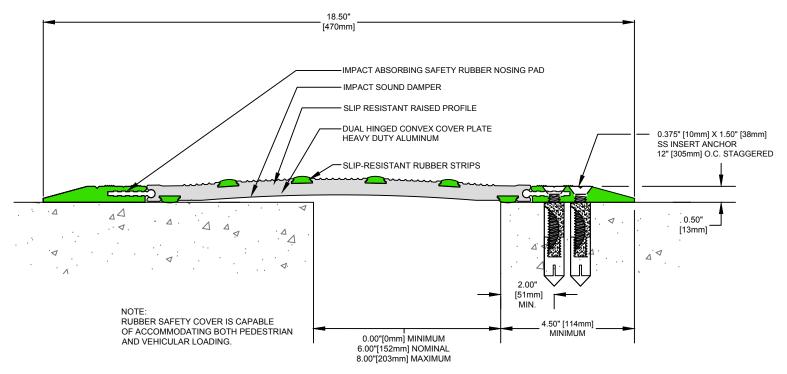

## RSC-1000 \ 6 Inch Nominal Expansion Joint

(Slab-to-Slab)

50 MM WAY PENDERGRASS, GA. 30567 706-824-7500 PHONE 800-241-3460 TOLL FREE 706-824-7501 FAX

www.mm-usa.com

For Spec-Data, Install Guides, and other data visit www.mm-usa.com.

## Rubber Safety Cover Expansion Joint RSC-1000 \ 6 Inch Nominal Joint

| Drawn by:   | Scale:                    |
|-------------|---------------------------|
| DMW         | NTS                       |
| SHT. 1 OF 1 | Issue Date:<br>12-28-2017 |