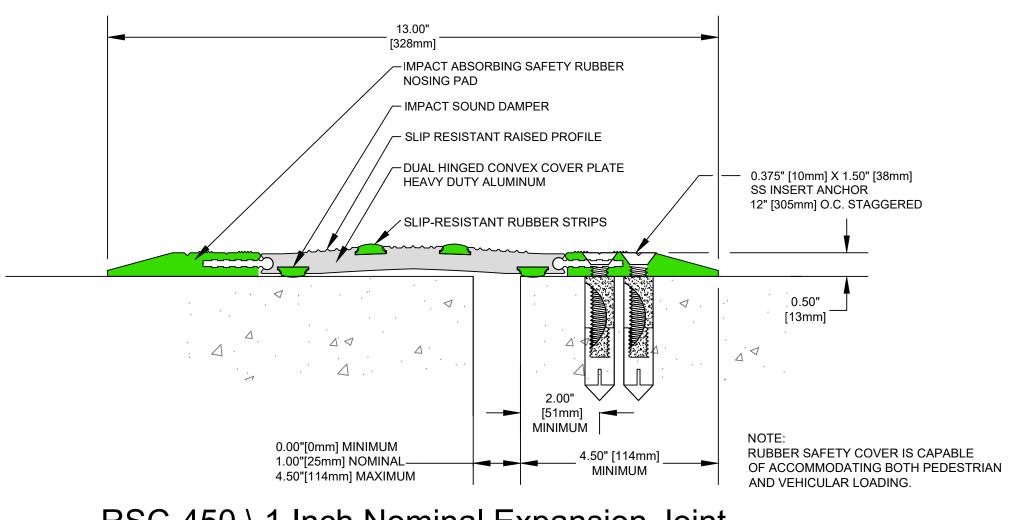

RSC-450 \ 1 Inch Nominal Expansion Joint

(Slab-to-Slab)

50 MM WAY PENDERGRASS, GA. 30567 706-824-7500 PHONE 800-241-3460 TOLL FREE 706-824-7501 FAX

www.mm-usa.com

For Spec-Data, Install Guides, and other data visit www.mm-usa.com.

# **Rubber Safety Cover Expansion Joint**

RSC-450 \ 1 Inch Nominal Joint

| Drawn by:<br>DMW | Scale:<br>NTS             | [ |
|------------------|---------------------------|---|
| SHT. 1 OF 3      | Issue Date:<br>01-11-2019 |   |