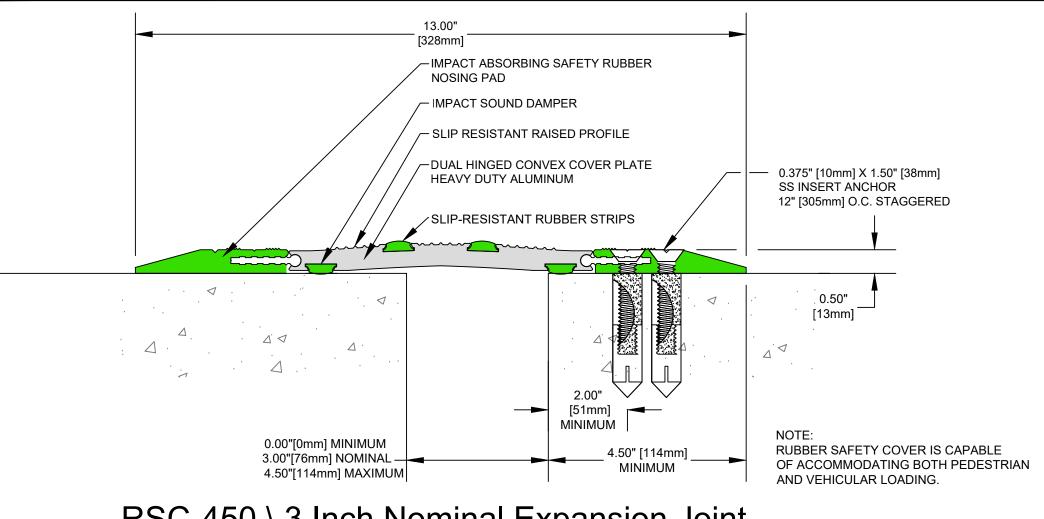

31700-03

RSC-450 \ 3 Inch Nominal Expansion Joint

(Slab-to-Slab)

50 MM WAY PENDERGRASS, GA. 30567 706-824-7500 PHONE 800-241-3460 TOLL FREE 706-824-7501 FAX

www.mm-usa.com

For Spec-Data, Install Guides, and other data visit www.mm-usa.com.

### **Rubber Safety Cover Expansion Joint**

RSC-450 \ 3 Inch Nominal Joint

| Drawn by:   | Scale:                    |
|-------------|---------------------------|
| DMW         | NTS                       |
| SHT. 3 OF 3 | Issue Date:<br>12-28-2017 |