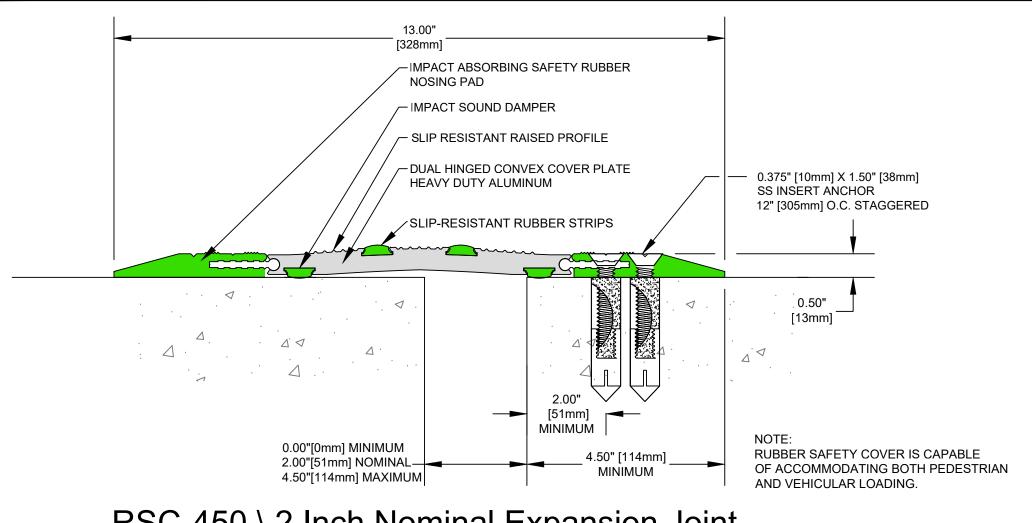

Drawing Number: 31700-03

RSC-450 \ 2 Inch Nominal Expansion Joint

(Slab-to-Slab)

50 MM WAY PENDERGRASS, GA. 30567 706-824-7500 PHONE 800-241-3460 TOLL FREE 706-824-7501 FAX

www.mm-usa.com

For Spec-Data, Install Guides, and other data visit www.mm-usa.com.

## **Rubber Safety Cover Expansion Joint**

RSC-450 \ 2 Inch Nominal Joint

| Drawn by:   | Scale:<br>NTS             | Drawing Number: |
|-------------|---------------------------|-----------------|
| SHT. 2 OF 3 | Issue Date:<br>12-28-2017 | 31700           |