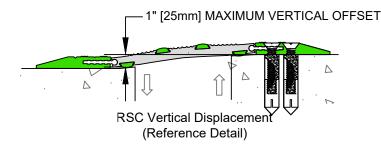

31700-03

RSC-450 \ 3 Inch Nominal Expansion Joint

(Slab-to-Slab)

50 MM WAY PENDERGRASS, GA. 30567 706-824-7500 PHONE 800-241-3460 TOLL FREE 706-824-7501 FAX

www.mm-usa.com

For Spec-Data, Install Guides, and other data visit www.mm-usa.com.

### **Rubber Safety Cover Expansion Joint**

RSC-450 \ 3 Inch Nominal Joint

| Drawn by:   | Scale:                    |
|-------------|---------------------------|
| DMW         | NTS                       |
| SHT. 3 OF 3 | Issue Date:<br>12-28-2017 |