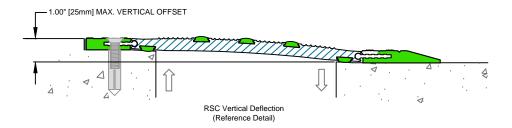

## **Rubber Safety Cover Expansion Joint**

RSC-850 Recessed w/4" Joint Opening

| Drawn by:   | Scale:                    |
|-------------|---------------------------|
| DMW         | NTS                       |
| SHT. 1 OF 1 | Issue Date:<br>04-09-2014 |