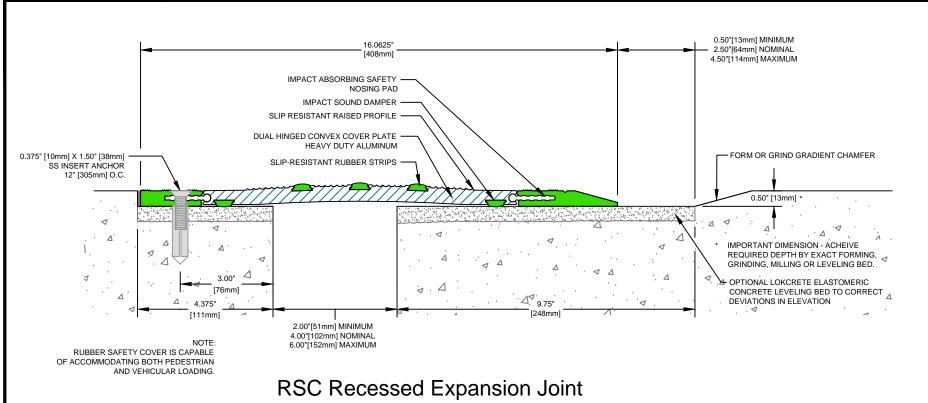

## **Rubber Safety Cover Expansion Joint**

RSC-850 Recessed w/4" Joint Opening

| Drawn by:   | Scale:                    |
|-------------|---------------------------|
| DMW         | NTS                       |
| SHT. 1 OF 1 | Issue Date:<br>04-09-2014 |