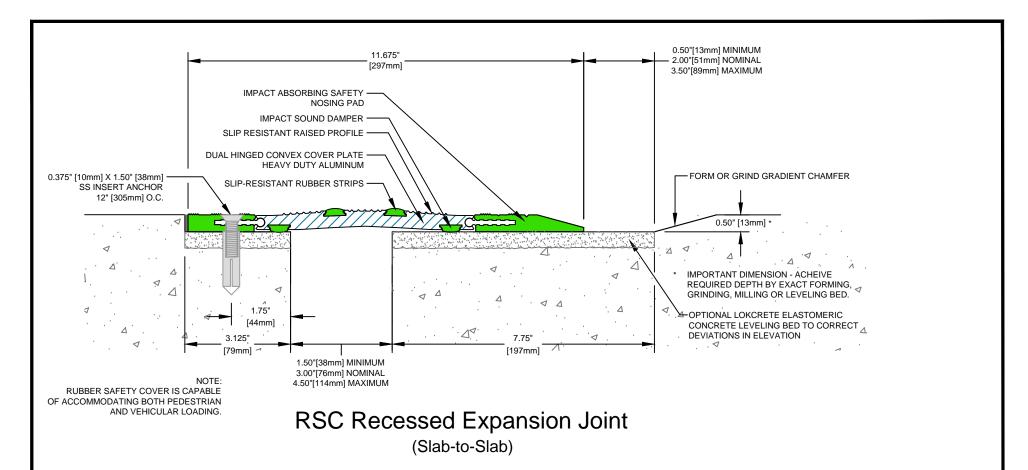

## **Rubber Safety Cover Expansion Joint**

RSC-450 Recessed w/3" Joint Opening

| Drawn by:   | Scale:                    |
|-------------|---------------------------|
| DMW         | NTS                       |
| SHT. 1 OF 1 | Issue Date:<br>04-09-2014 |