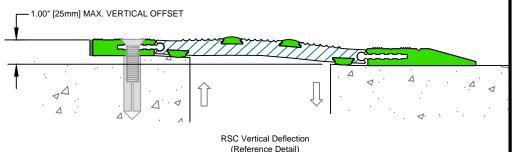

## **Rubber Safety Cover Expansion Joint**

RSC-450 Recessed w/3" Joint Opening

| Drawn by:   | Scale:                    |
|-------------|---------------------------|
| DMW         | NTS                       |
| SHT. 1 OF 1 | Issue Date:<br>04-09-2014 |