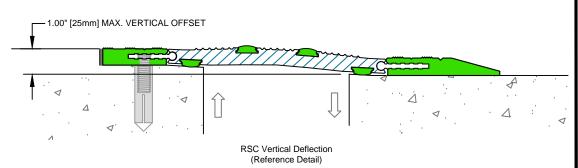

**RSC Recessed Expansion Joint** 

(Slab-to-Slab)

50 MM WAY

PENDERGRASS, GA. 30567 PHONE: 706-824-7500

866-506-6929 FAX: 706-824-7501

www.mm-usa.com

For Spec-Data, Installation Guides, or movement requirements, contact MMSC

## **Rubber Safety Cover Expansion Joint**

RSC-450 Recessed w/2" Joint Opening

| Drawn by:   | Scale:                    |
|-------------|---------------------------|
| DMW         | NTS                       |
| SHT. 1 OF 1 | Issue Date:<br>04-09-2014 |