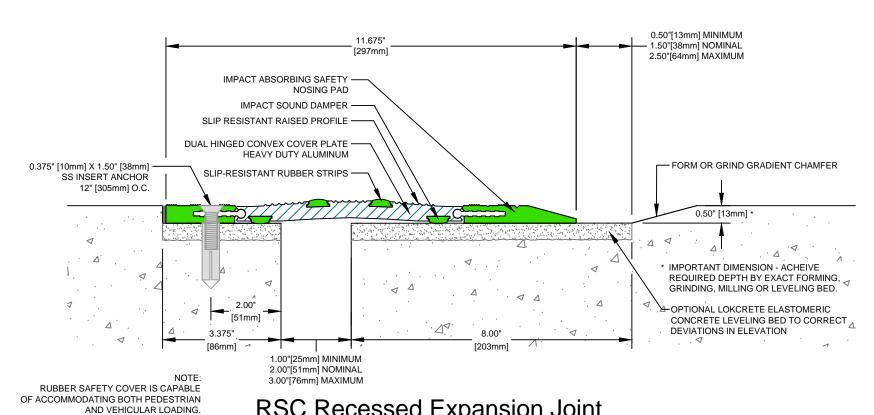

**RSC Recessed Expansion Joint** 

(Slab-to-Slab)

50 MM WAY

PENDERGRASS, GA. 30567 PHONE: 706-824-7500

866-506-6929 FAX: 706-824-7501

www.mm-usa.com

For Spec-Data, Installation Guides, or movement requirements, contact MMSC

## **Rubber Safety Cover Expansion Joint**

RSC-450 Recessed w/2" Joint Opening

| Drawn by:   | Scale:                    |
|-------------|---------------------------|
| DMW         | NTS                       |
| SHT. 1 OF 1 | Issue Date:<br>04-09-2014 |