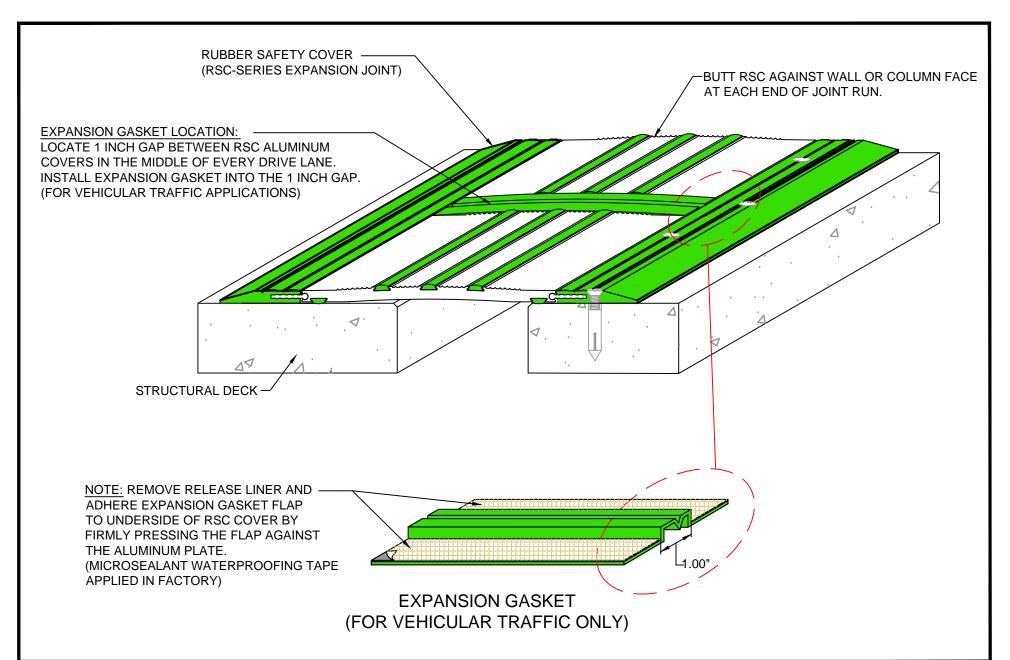

## **Rubber Safety Cover Expansion Joint** RSC Drive Lane Expansion Gasket

| Drawn by:   | Scale:                    |
|-------------|---------------------------|
| DMW         | NTS                       |
| SHT. 1 OF 2 | Issue Date:<br>07-18-2012 |

Drawing Number:

31701-01

COLUMN/WALL END TERMINATION (FOR VEHICULAR TRAFFIC)

NOTE: DRIVE LANE RUBBER EXPANSION GASKET MUST BE USED IN CONJUNCTION WITH THIS TERMINATION DETAIL. SEE DRAWING 31702-01

50 MM WAY