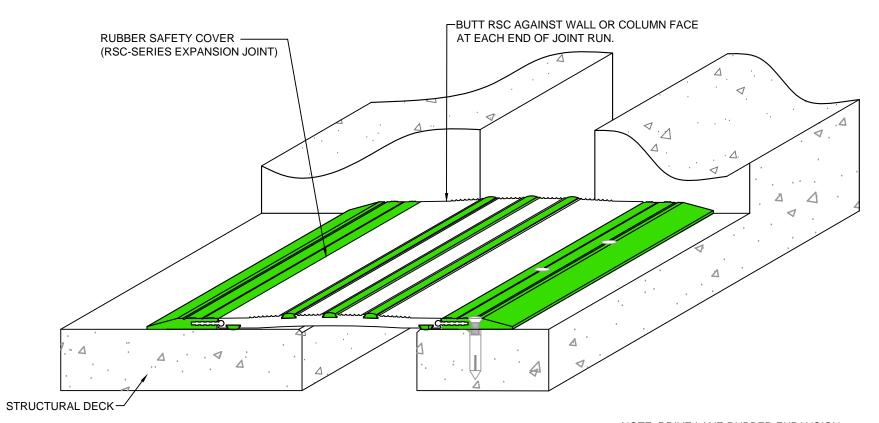

## Rubber Safety Cover Expansion Joint RSC Column/Wall End Termination

| Drawn by:   | Scale:                    |
|-------------|---------------------------|
| DMW         | NTS                       |
| SHT. 2 OF 2 | Issue Date:<br>07-18-2012 |

Drawing Number:

31701-01