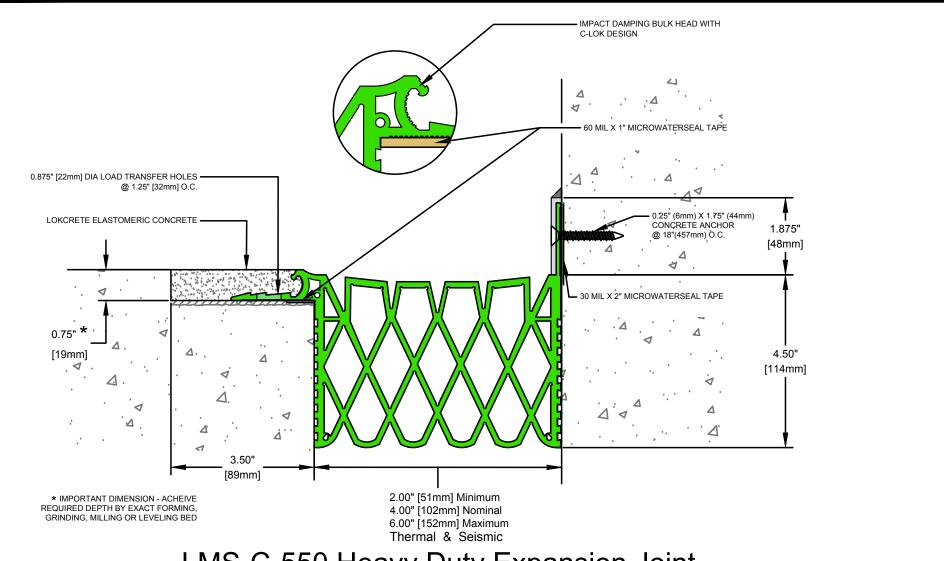

## LMS-C-550 Heavy Duty Expansion Joint

(Slab-to-Wall)

50 MM WAY PENDERGRASS, GA. 30567 706-824-7500 PHONE 800-241-3460 TOLL FREE 706-824-7501 FAX

www.mm-usa.com

For Spec-Data, Install Guides and other data visit www.mm-usa.com.