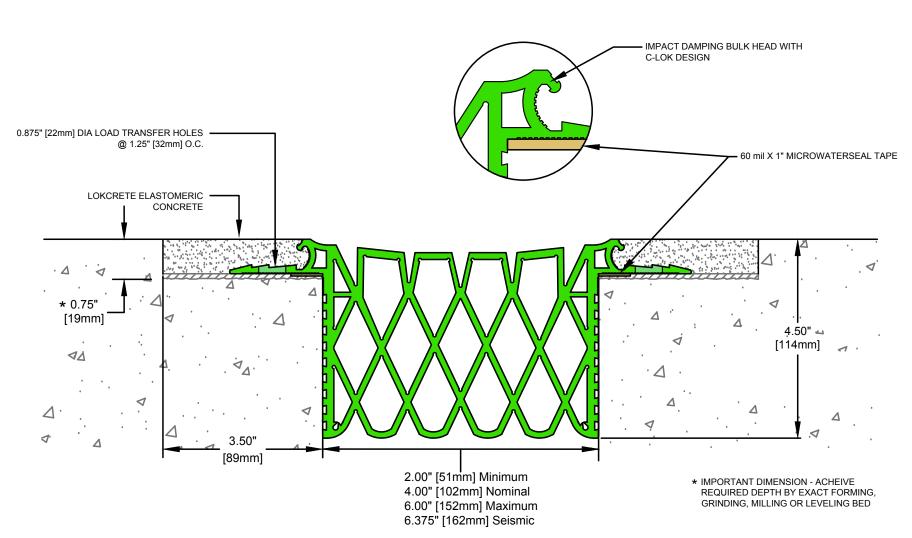

## LokCrete Membrane Seal Expansion Joint LMS 550HD Series

| Drawn by:   | Scale:                    |
|-------------|---------------------------|
| DMW         | NTS                       |
| SHT. 1 OF 1 | Issue Date:<br>05-02-2018 |