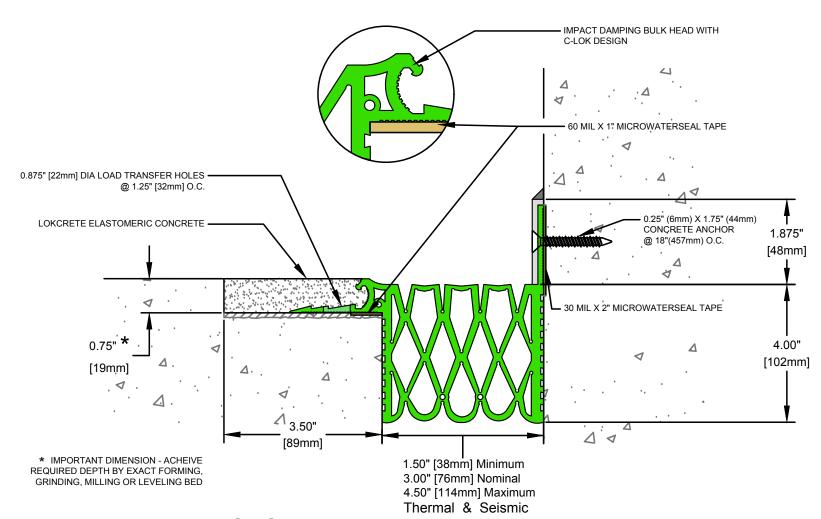

## LMS-C-450 Heavy Duty Expansion Joint

(Slab-to-Wall)

50 MM WAY PENDERGRASS, GA. 30567 706-824-7500 PHONE 800-241-3460 TOLL FREE 706-824-7501 FAX

www.mm-usa.com

For Spec-Data, Install Guides and other data visit www.mm-usa.com.

## LokCrete Membrane Seal Expansion Joint LMS-C 450HD Series

| Drawn by:   | Scale:                    |
|-------------|---------------------------|
| DMW         | NTS                       |
| SHT. 1 OF 1 | Issue Date:<br>05-02-2018 |