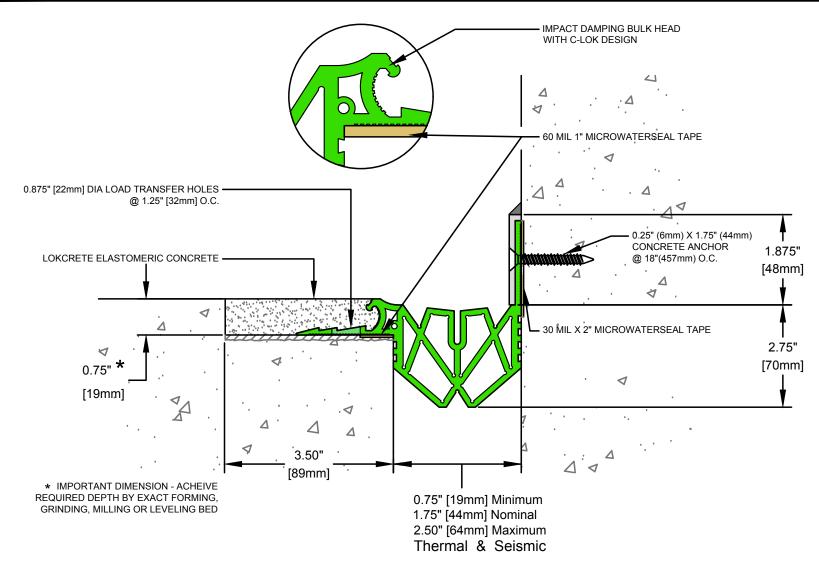

## LMS-C-250 Expansion Joint

(Slab-to-Wall)

50 MM WAY PENDERGRASS, GA. 30567 706-824-7500 PHONE 800-241-3460 TOLL FREE 706-824-7501 FAX

www.mm-usa.com

For Spec-Data, Install Guides and other data visit www.mm-usa.com.

## LokCrete Membrane Seal Expansion Joint LMS-C 250 Series

 Drawn by:
 Scale:

 DMW
 NTS

 SHT. 1 OF 1
 Issue Date:

 05-02-2018

Drawing Number:

30100-08