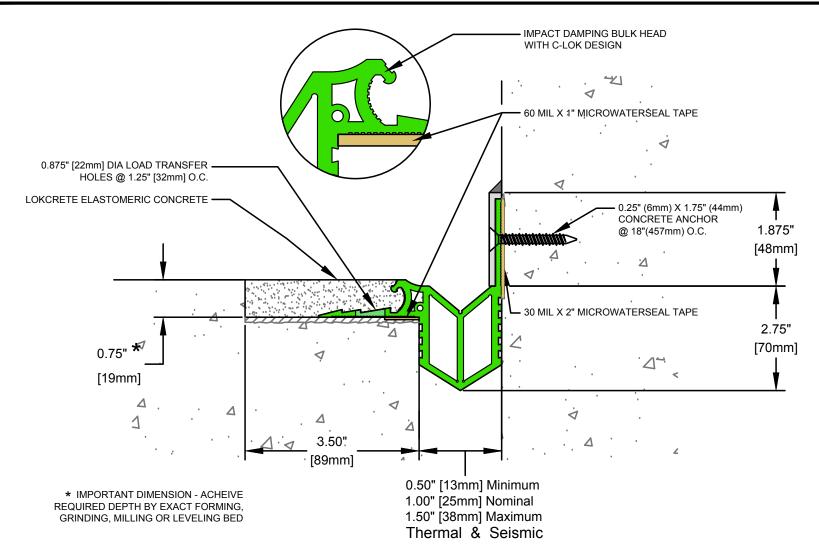

## LMS-C-150 Expansion Joint

(Slab-to-Wall)

50 MM WAY PENDERGRASS, GA. 30567 706-824-7500 PHONE 800-241-3460 TOLL FREE 706-824-7501 FAX

www.mm-usa.com

For Spec-Data, Install Guides and other data visit www.mm-usa.com.

## LokCrete Membrane Seal Expansion Joint LMS-C 150 Series

| Drawn by:   | Scale:                    |
|-------------|---------------------------|
| DMW         | NTS                       |
| SHT. 1 OF 1 | Issue Date:<br>05-02-2018 |