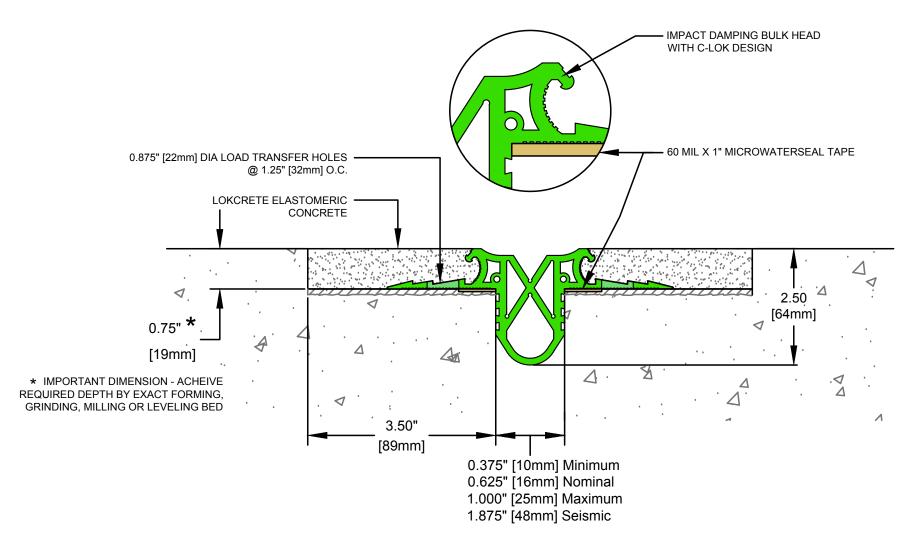

## LMS-100 Expansion Joint

(Slab-to-Slab)

50 MM WAY PENDERGRASS, GA. 30567 706-824-7500 PHONE 800-241-3460 TOLL FREE 706-824-7501 FAX

www.mm-usa.com

For Spec-Data, Install Guides and other data visit www.mm-usa.com.

## LokCrete Membrane Seal Expansion Joint LMS 100 Series

| M | Drawn by:   | Scale:                    |
|---|-------------|---------------------------|
| r | DMW         | NTS                       |
| t | SHT. 1 OF 1 | Issue Date:<br>05-02-2018 |