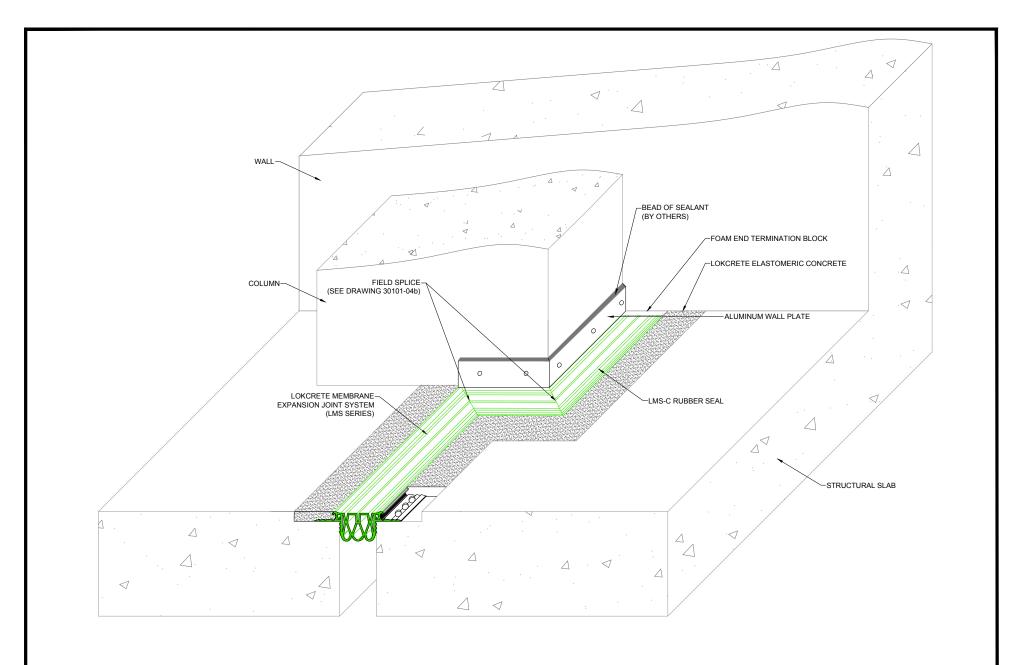

## LokCrete Membrane System Expansion Joint LMS "Z" Transition

| Drawn by: |    |   | Scale:                    |
|-----------|----|---|---------------------------|
| DMW       |    |   | NTS                       |
| SHT. 1    | OF | 1 | Issue Date:<br>05-19-2017 |