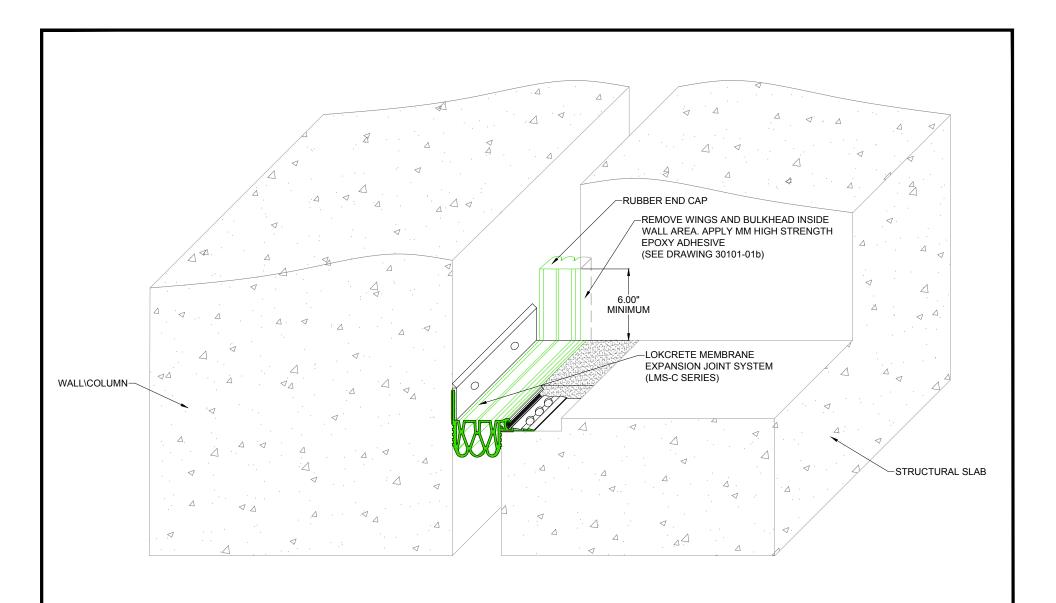

## LokCrete Membrane System Expansion Joint LMS-C 6" Turn-Up Transition

| Drawn by: |    |   | Scale:                    |
|-----------|----|---|---------------------------|
| DMW       |    |   | NTS                       |
| SHT. 1    | OF | 1 | Issue Date:<br>12-28-2017 |