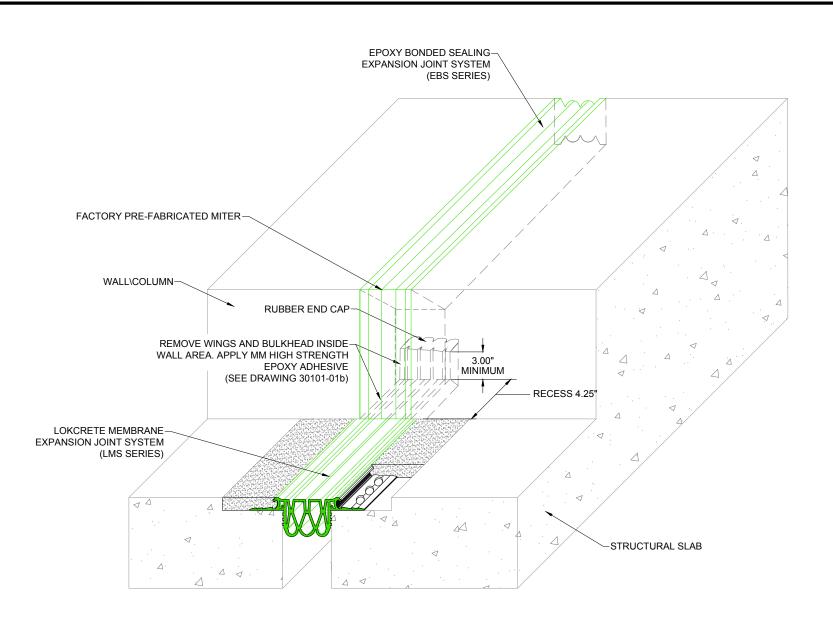

## LokCrete Membrane System Expansion Joint LMS-to-EBS Curb Counterflash Transition

| Drawn by:<br>DMW |   | Scale:<br>NTS          |
|------------------|---|------------------------|
| SHT. 1 OF        | 1 | Issue Date: 12-28-2017 |