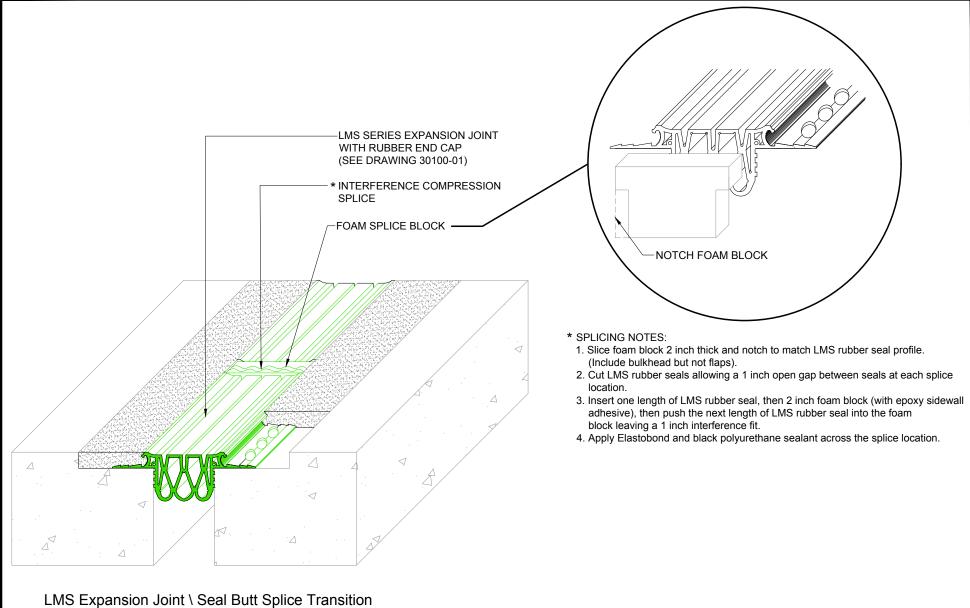

## **LokCrete Membrane System Expansion Joint** LMS Seal Butt Splice Transition

| Drawn by:   | Scale:                    |
|-------------|---------------------------|
| DMW         | NTS                       |
| SHT. 1 OF 1 | Issue Date:<br>12-28-2017 |