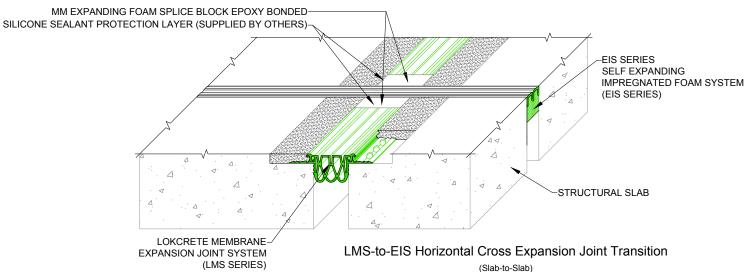

## LokCrete Membrane System Expansion Joint LMS-to-EIS Horizontal Cross Transition

| Drawn by:   | Scale:                    |
|-------------|---------------------------|
| DMW         | NTS                       |
| SHT. 1 OF 1 | Issue Date:<br>12-28-2017 |