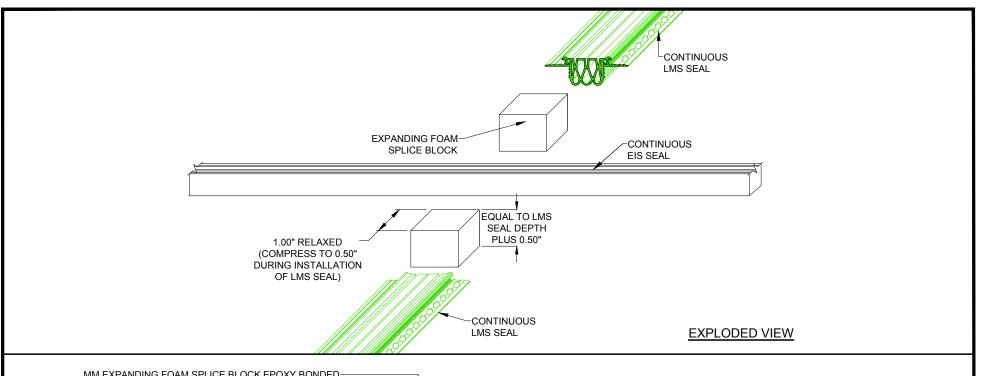

## LokCrete Membrane System Expansion Joint LMS-to-EIS Horizontal Cross Transition

| Drawn by:   | Scale:                    |
|-------------|---------------------------|
| DMW         | NTS                       |
| SHT. 1 OF 1 | Issue Date:<br>12-28-2017 |