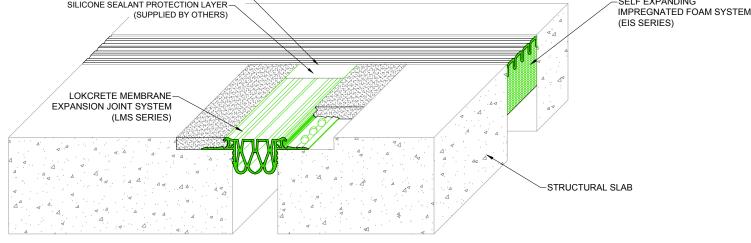

## LokCrete Membrane System Expansion Joint LMS-to-EIS "Tee" Transition

| Drawn by:   | Scale:                    |
|-------------|---------------------------|
| DMW         | NTS                       |
| SHT. 1 OF 1 | Issue Date:<br>12-28-2017 |