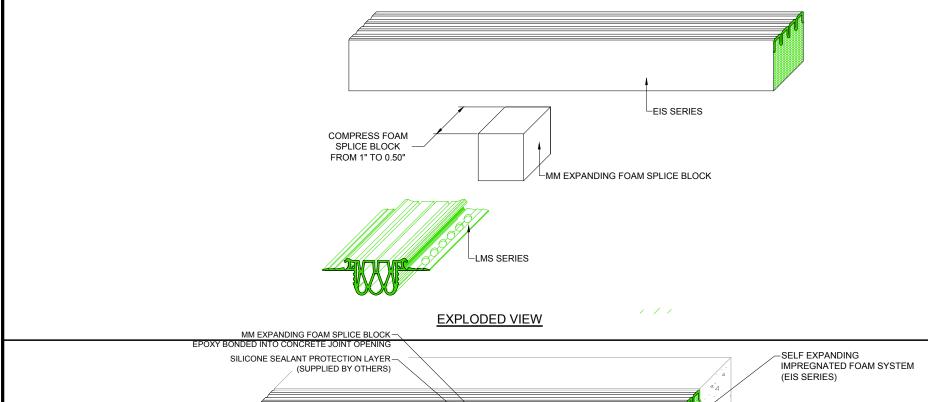

## LokCrete Membrane System Expansion Joint LMS-to-EIS "Tee" Transition

| Drawn by:   | Scale:                    |
|-------------|---------------------------|
| DMW         | NTS                       |
| SHT. 1 OF 1 | Issue Date:<br>12-28-2017 |