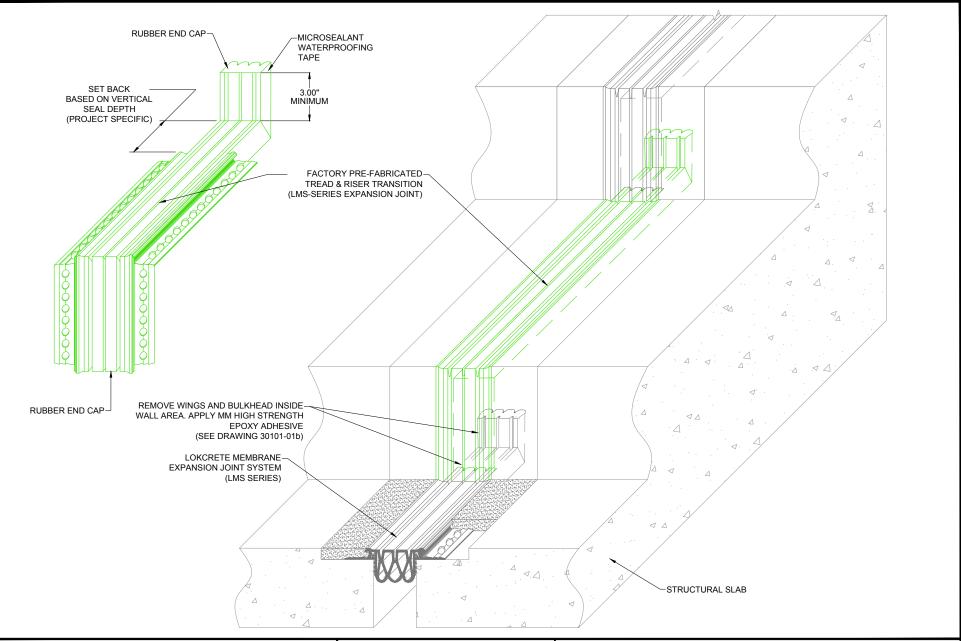

## LokCrete Membrane System Expansion Joint LMS Tread and Riser Transition

| Drawn by:   | Scale:                    |
|-------------|---------------------------|
| DMW         | NTS                       |
| SHT. 1 OF 1 | Issue Date:<br>12-28-2017 |