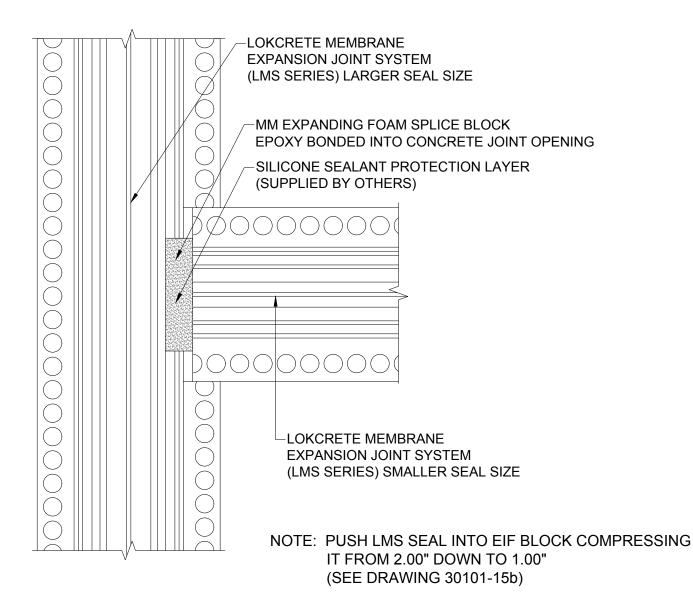

## LokCrete Membrane System Expansion Joint LMS Dissimilar Size Seal "Tee" Transition

| Drawn by: |    |   | Scale:                    |
|-----------|----|---|---------------------------|
| DMW       |    |   | NTS                       |
| SHT. 1    | OF | 2 | Issue Date:<br>12-28-2017 |

Drawing Number:

30101-15a

NOTE: INSTALL MICROSEALANT WATERPROOFING TAPE PER INSTRUCTIONS PRIOR TO STEPS 1-3. INSTALL LOKCRETE PER INSTRUCTIONS IMMEDIATELY AFTER STEPS 1-3.

- 1. STEP 1 NOTCH OUT LMS (LARGER SEAL SIZE) REMOVING WING/FLAP AND C-LOK BULKHEAD. INSERT SEAL INTO CONCRETE BLOCKOUT.
- STEP 2 INSERT MM EXPANDING FOAM SPLICE BLOCK INTO THE STRUCTURAL OPENING. EPOXY BOND THE SIDEWALLS OF THE FOAM SPLICE BLOCK TO THE SIDEWALLS OF THE CONCRETE JOINT OPENING.
- 3. STEP 3 IMMEDIATELY INSTALL THE LMS (SMALLER SEAL SIZE) BY PUSHING IT INTO THE FOAM SPLICE BLOCK THEREBY COMPRESSING IT DOWN TO 1 INCH.