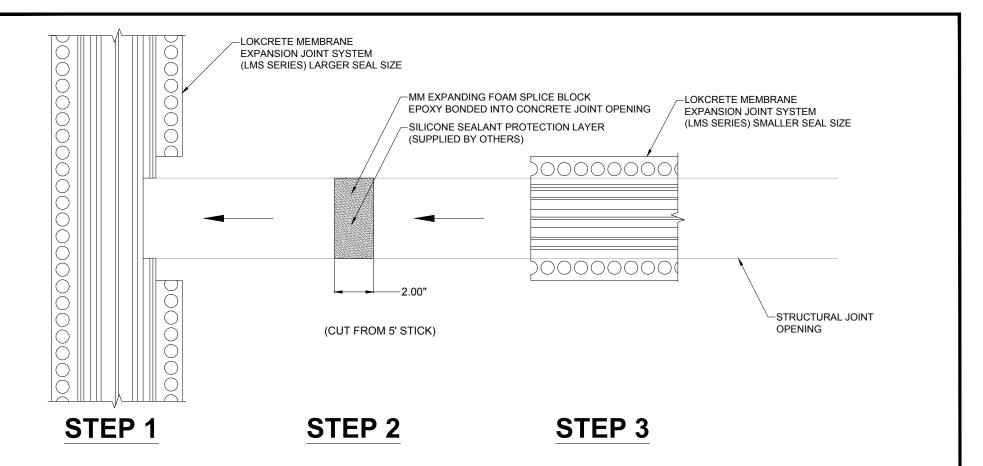

Drawing Number:

30101-15a

NOTE: INSTALL MICROSEALANT WATERPROOFING TAPE PER INSTRUCTIONS PRIOR TO STEPS 1-3. INSTALL LOKCRETE PER INSTRUCTIONS IMMEDIATELY AFTER STEPS 1-3.

- 1. STEP 1 NOTCH OUT LMS (LARGER SEAL SIZE) REMOVING WING/FLAP AND C-LOK BULKHEAD. INSERT SEAL INTO CONCRETE BLOCKOUT.
- STEP 2 INSERT MM EXPANDING FOAM SPLICE BLOCK INTO THE STRUCTURAL OPENING. EPOXY BOND THE SIDEWALLS OF THE FOAM SPLICE BLOCK TO THE SIDEWALLS OF THE CONCRETE JOINT OPENING.
- 3. STEP 3 IMMEDIATELY INSTALL THE LMS (SMALLER SEAL SIZE) BY PUSHING IT INTO THE FOAM SPLICE BLOCK THEREBY COMPRESSING IT DOWN TO 1 INCH.

## **LokCrete Membrane System Expansion Joint** LMS Dissimilar Size Seal "Tee" Assembly

| Drawn by:   | Scale:                    | Drawing Number: |
|-------------|---------------------------|-----------------|
| DMW         | NTS                       |                 |
| SHT. 2 OF 2 | Issue Date:<br>12-28-2017 | 30101           |