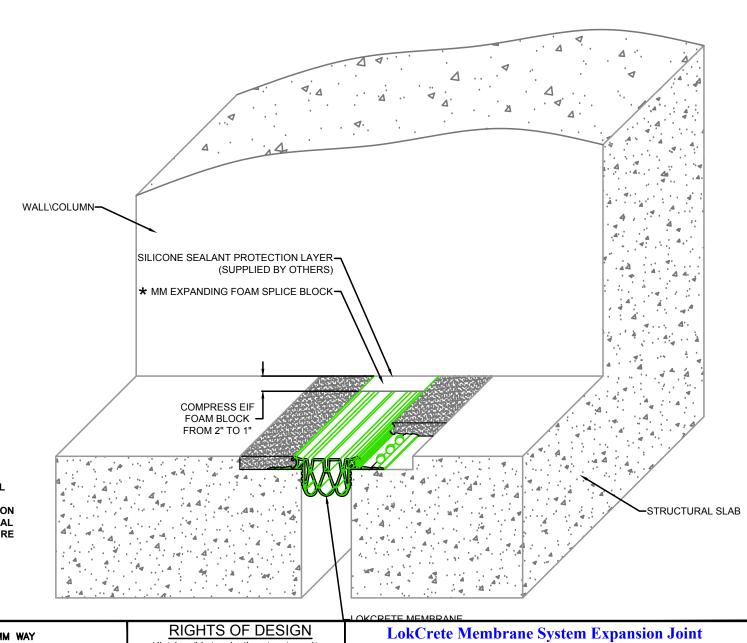

\* WARNING: THE STRUCTURAL EXPANSION JOINT OPENING IN THE DECK MUST TRANSITION INTO A VERTICAL STRUCTURAL OPENING. OTHERWISE SEVERE CRACKING MAY OCCUR.

50 MM WAY PENDERGRASS, GA. 30567 706-824-7500 PHONE 800-241-3460 TOLL FREE 706-824-7501 FAX

## LokCrete Membrane System Expansion Joint LMS End Termination Transition

| Drawn by:   | Scale:                    |
|-------------|---------------------------|
| DMW         | NTS                       |
| SHT. 1 OF 1 | Issue Date:<br>10-19-2016 |