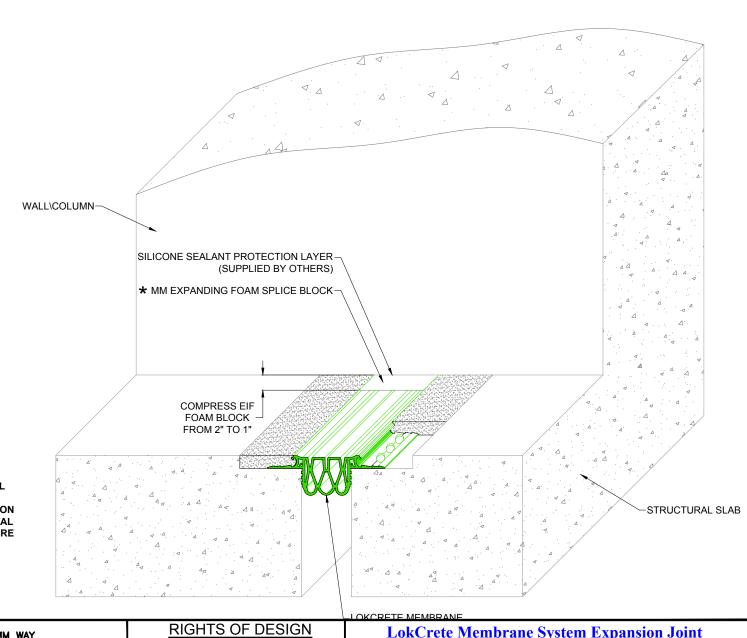

\* WARNING: THE STRUCTURAL EXPANSION JOINT OPENING IN THE DECK MUST TRANSITION INTO A VERTICAL STRUCTURAL OPENING. OTHERWISE SEVERE CRACKING MAY OCCUR.

50 MM WAY PENDERGRASS, GA. 30567 706-824-7500 PHONE 800-241-3460 TOLL FREE 706-824-7501 FAX

## LokCrete Membrane System Expansion Joint LMS End Termination Transition

| Drawn by:   | Scale:                    |
|-------------|---------------------------|
| DMW         | NTS                       |
| SHT. 1 OF 1 | Issue Date:<br>12-28-2017 |