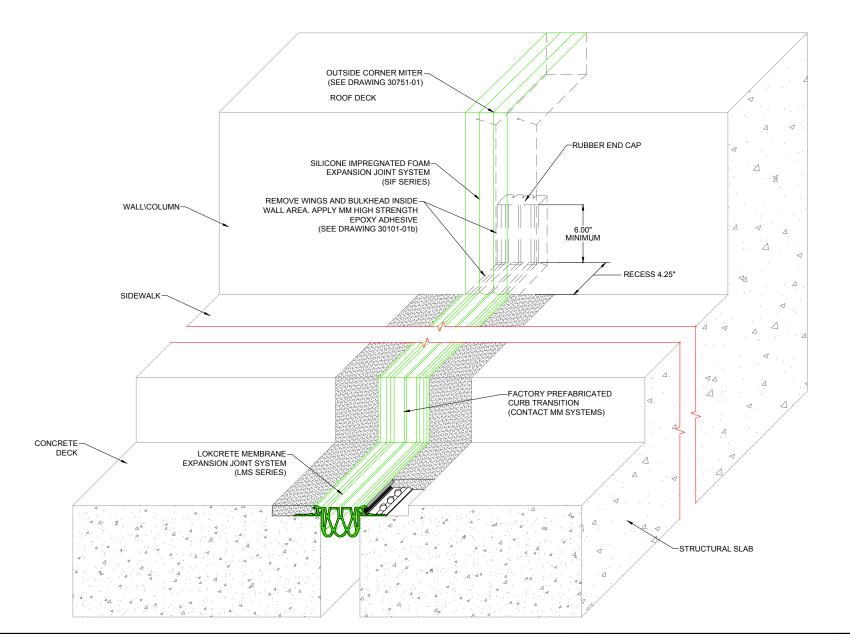

## LokCrete Membrane System Expansion Joint LMS Sidewalk SIF Parapet Transition

| Drawn by:   | Scale:                    |
|-------------|---------------------------|
| DMW         | NTS                       |
| SHT. 1 OF 1 | Issue Date:<br>12-28-2017 |