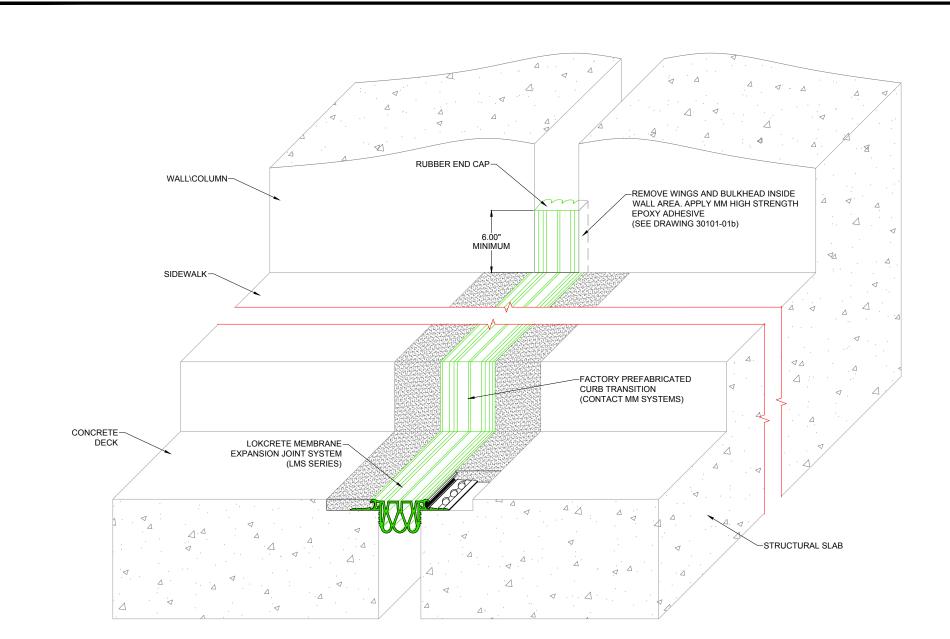

## LokCrete Membrane System Expansion Joint LMS Sidewalk/Parapet Transition

| Drawn by:   | Scale:                    |
|-------------|---------------------------|
| DMW         | NTS                       |
| SHT. 1 OF 2 | Issue Date:<br>12-28-2017 |