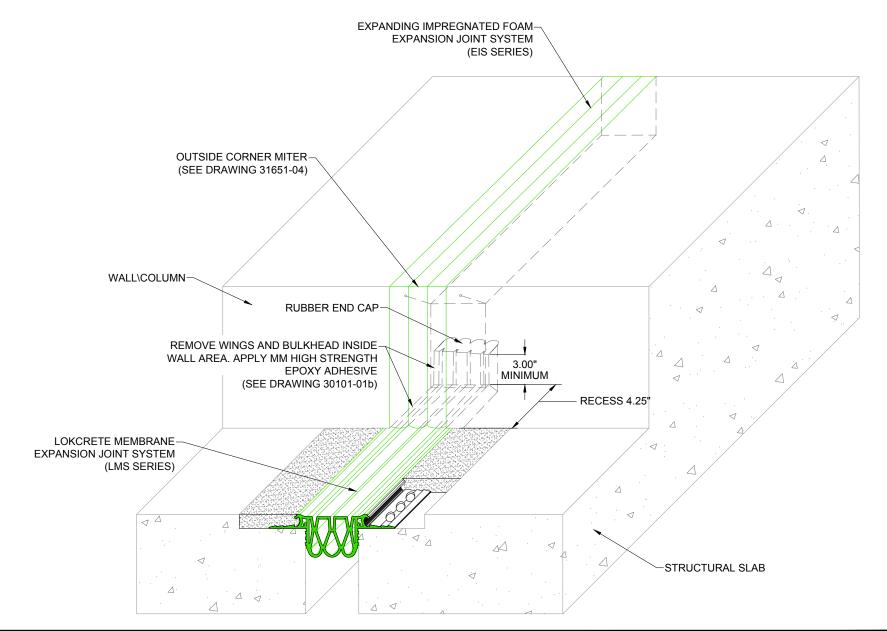

## **LokCrete Membrane System Expansion Joint** MS to FIS Counterflash Curb Transition

| LIVIS to Els Countemash Cur |                  |                           | II Cuid Transili |
|-----------------------------|------------------|---------------------------|------------------|
|                             | Drawn by:<br>DMW | Scale:<br>NTS             | Drawing Number:  |
|                             | SHT. 1 OF 1      | Issue Date:<br>12-28-2017 | 30101-11         |