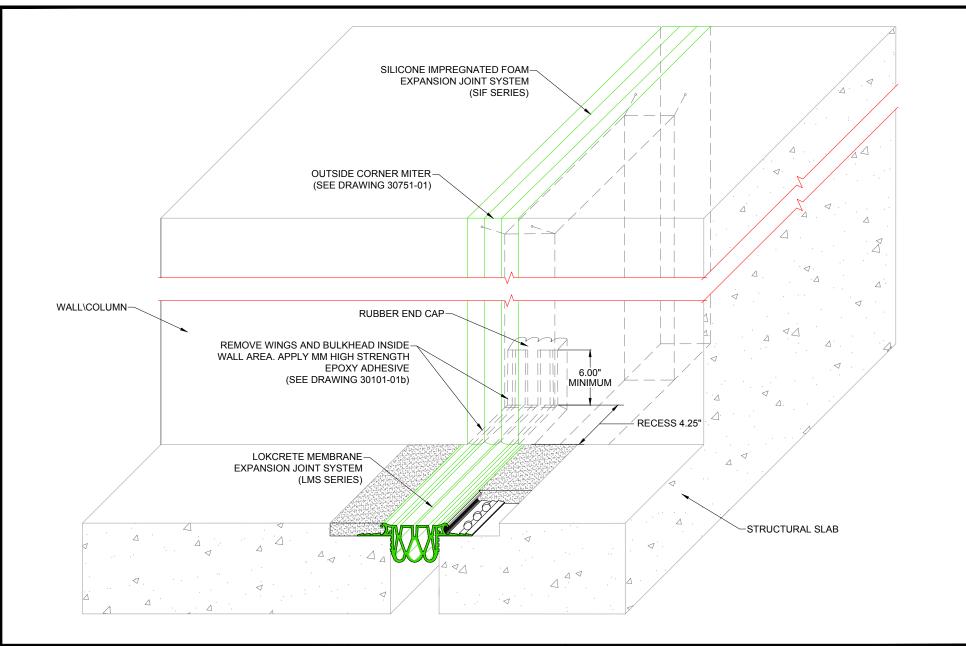

## LokCrete Membrane System Expansion Joint LMS to SIF Counterflash Transition

| Drawn by:   | Scale:                    |
|-------------|---------------------------|
| DMW         | NTS                       |
| SHT. 1 OF 1 | Issue Date:<br>12-28-2017 |