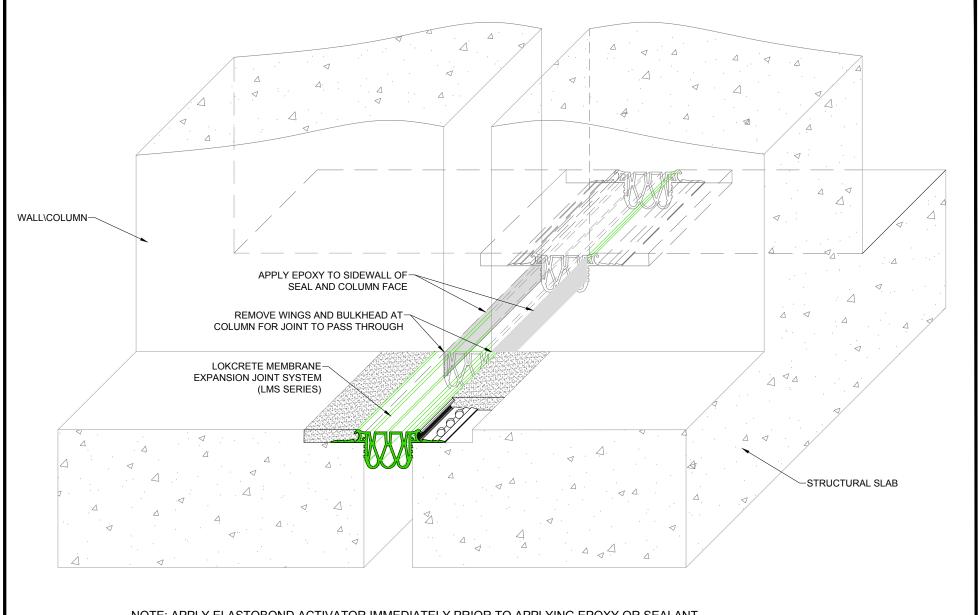

NOTE: APPLY ELASTOBOND ACTIVATOR IMMEDIATELY PRIOR TO APPLYING EPOXY OR SEALANT.

50 MM WAY PENDERGRASS, GA. 30567 706-824-7500 PHONE 800-241-3460 TOLL FREE 706-824-7501 FAX

www.mm-usa.com

For Spec-Data, Install Guides and other data visit www.mm-usa.com.

## **LokCrete Membrane System Expansion Joint** LMS Split Column Transition

| Drawn by:   | Scale:                    |
|-------------|---------------------------|
| DMW         | NTS                       |
| SHT. 1 OF 1 | Issue Date:<br>12-28-2017 |