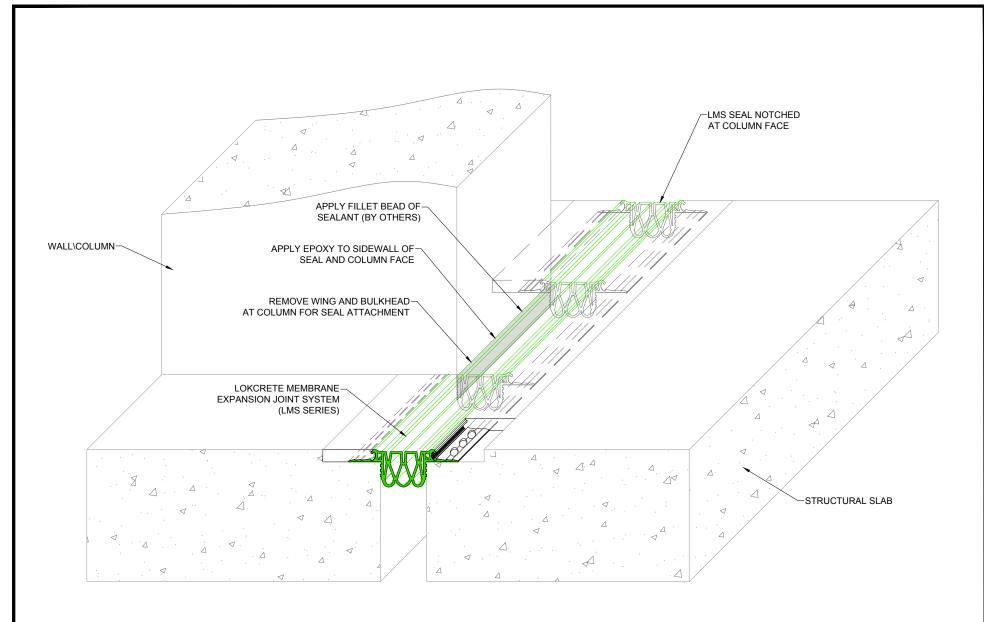

## LokCrete Membrane System Expansion Joint LMS Notched Column Transition

| Drawn by: |     |  | Scale:                    |
|-----------|-----|--|---------------------------|
| DMW       |     |  | NTS                       |
| SHT. 1 OF | - 1 |  | Issue Date:<br>12-28-2017 |