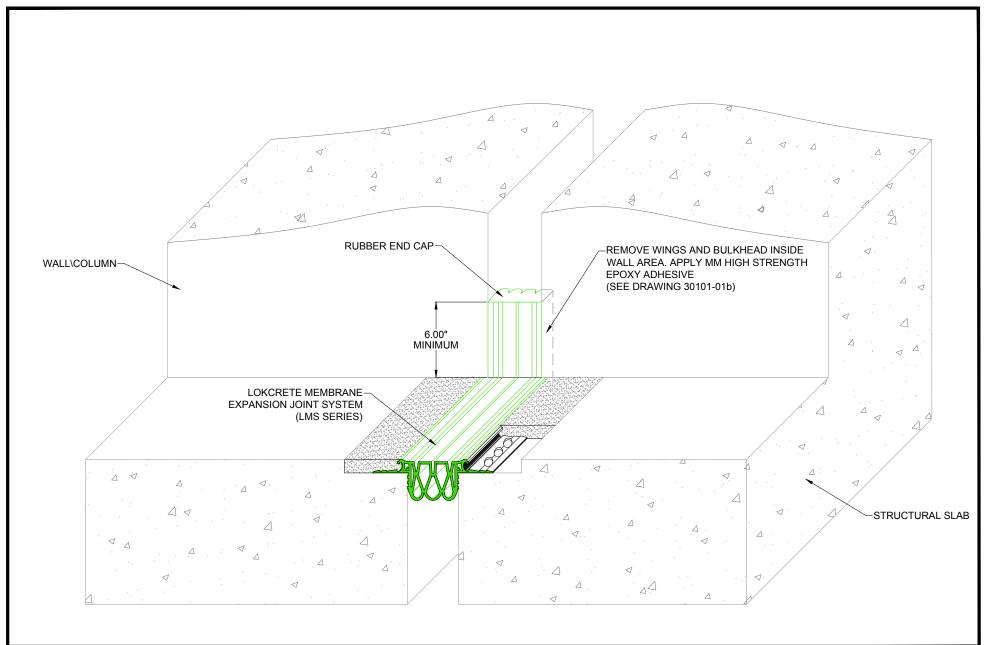

## LokCrete Membrane System Expansion Joint LMS 6 inch Turn-up Transition

| Drawn by:   | Scale:                    |
|-------------|---------------------------|
| DMW         | NTS                       |
| SHT. 1 OF 1 | Issue Date:<br>12-28-2017 |