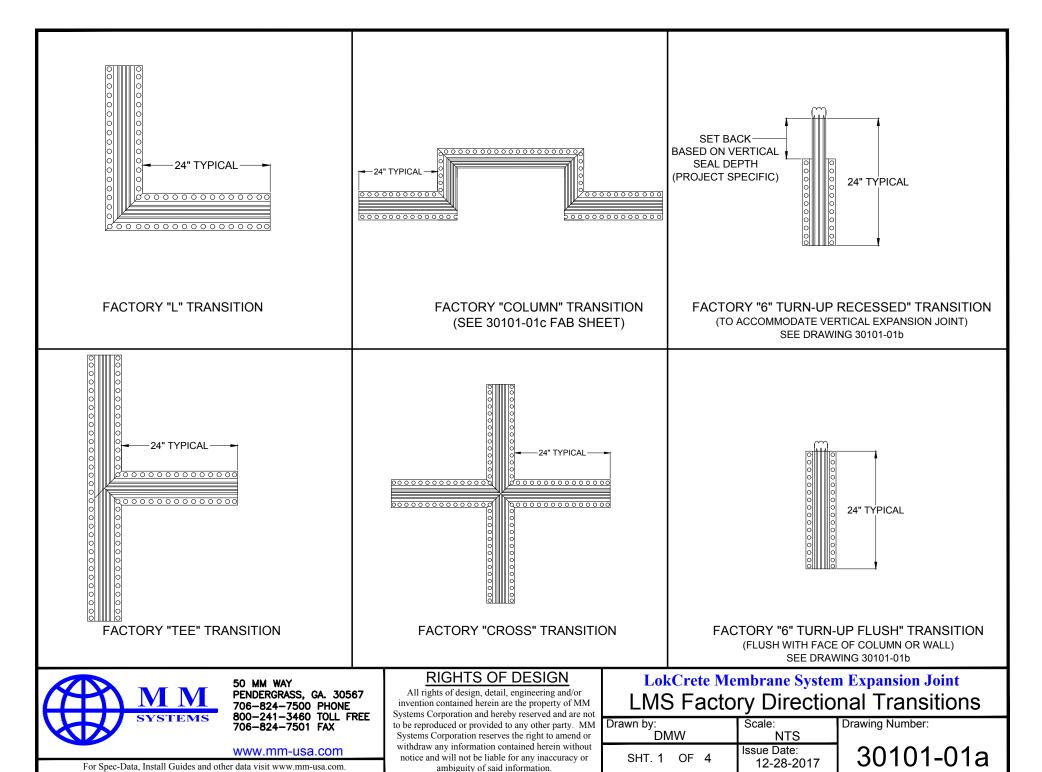

# LokCrete Membrane System Expansion Joint LMS Factory Directional Transitions

| Drawn by:   | Scale:                    |
|-------------|---------------------------|
| DMW         | NTS                       |
| SHT. 2 OF 4 | Issue Date:<br>12-28-2017 |