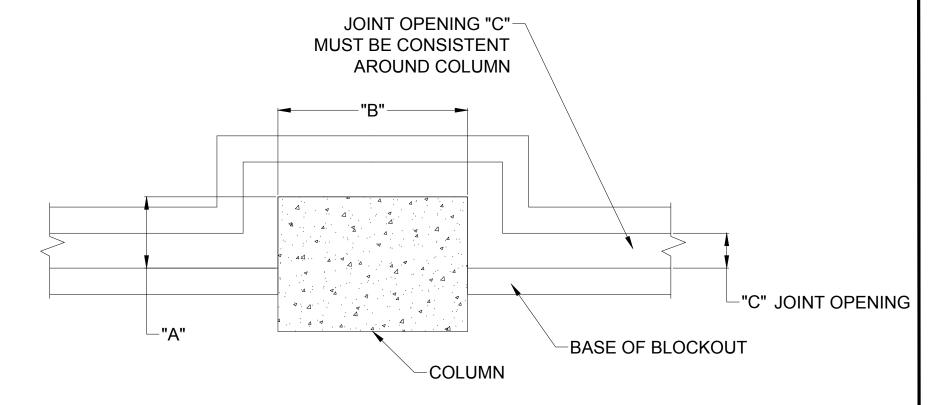

30101-01c

Drawing Number:

"A" DIMENSION \_\_\_\_\_ "B" DIMENSION "C" DIMENSION

## FIELD DIMENSION VERIFICATION FAB SHEET

50 MM WAY PENDERGRASS, GA. 30567 706-824-7500 PHONE 800-241-3460 TOLL FREE 706-824-7501 FAX

www.mm-usa.com

### **LokCrete Membrane System Expansion Joint** LMS Column Dimension Fab Sheet

| Drawn by:   |                           | Drawing Number: |
|-------------|---------------------------|-----------------|
| DMW         | NTS                       |                 |
| SHT. 4 OF 4 | Issue Date:<br>12-28-2017 | 30101           |