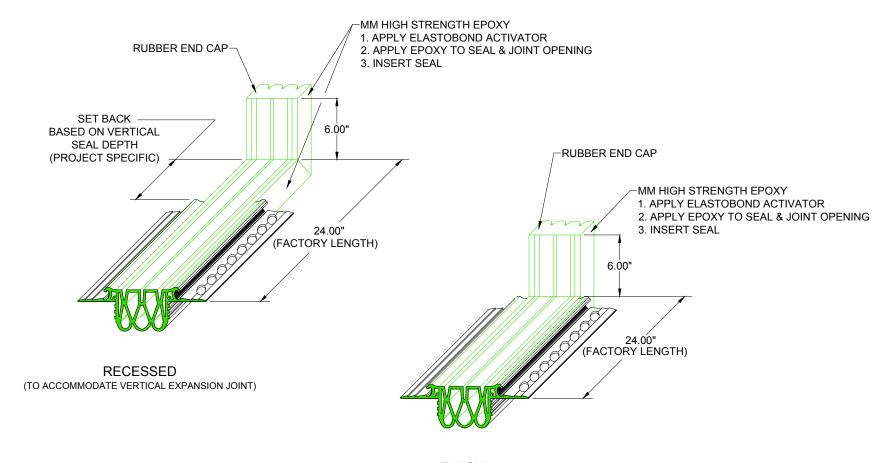

# LokCrete Membrane System Expansion Joint LMS Factory Directional Transitions

| Drawn by:   | Scale:                    |
|-------------|---------------------------|
| DMW         | NTS                       |
| SHT. 2 OF 4 | Issue Date:<br>12-28-2017 |

Drawing Number:

30101-01a

FLUSH (FLUSH WITH FACE OF COLUMN OR WALL)

NOTE: TRANSITIONS CAN BE FACTORY PRE-FABRICATED OR FIELD FABRICATED

50 MM WAY PENDERGRASS, GA. 30567 706-824-7500 PHONE 800-241-3460 TOLL FREE 706-824-7501 FAX

## LokCrete Membrane System Expansion Joint LMS 6 inch Factory Turn-up Transitions

| Drawn by:   | Scale:                    |
|-------------|---------------------------|
| DMW         | NTS                       |
| SHT. 3 OF 4 | Issue Date:<br>12-28-2017 |