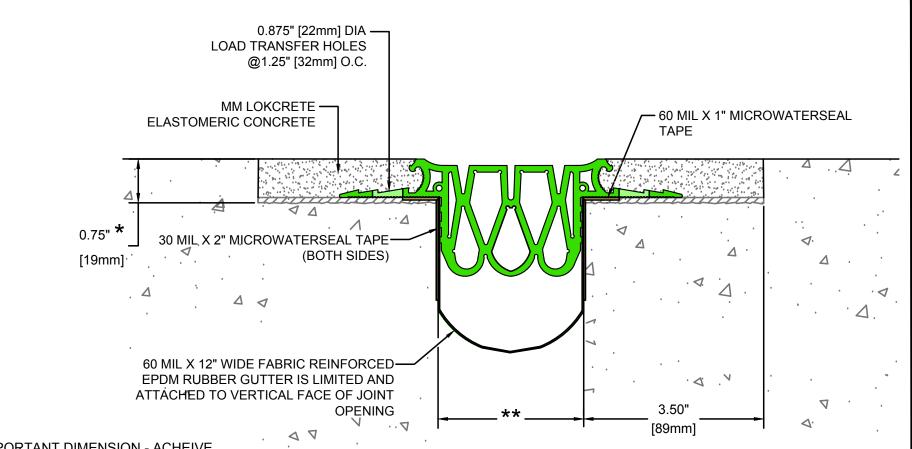

- \* IMPORTANT DIMENSION ACHEIVE REQUIRED DEPTH BY EXACT FORMING, GRINDING, MILLING OR LEVELING BED
- \*\* REFER TO DRAWING 30100-01 FOR SEAL SIZES AND DIMENSIONS