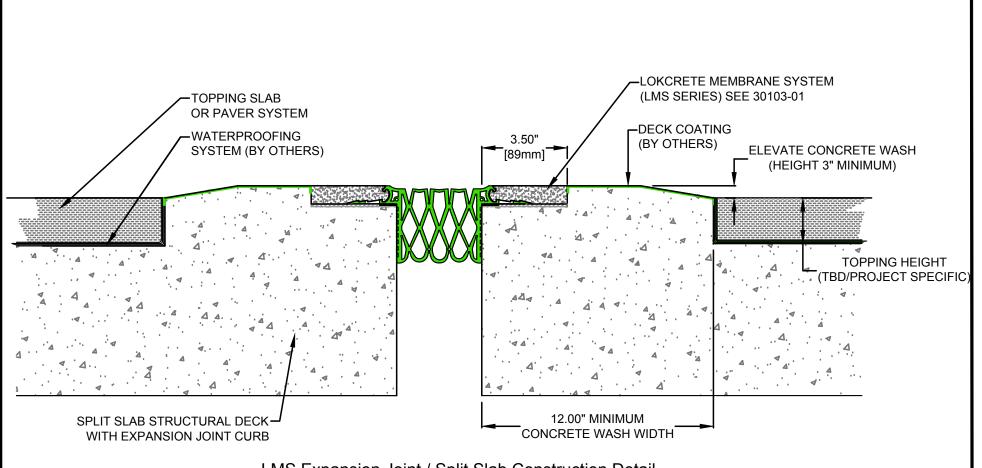

LMS Expansion Joint / Split Slab Construction Detail (Slab-Slab)

50 MM WAY PENDERGRASS, GA. 30567 706-824-7500 PHONE 800-241-3460 TOLL FREE 706-824-7501 FAX

www.mm-usa.com

For Spec-Data, Install Guides and other data visit www.mm-usa.com

## LokCrete Membrane System LMS /Split Slab Construction Detail

| Drawn by:   | Scale:                    |
|-------------|---------------------------|
| DMW         | NTS                       |
| SHT. 1 OF 1 | Issue Date:<br>06-07-2017 |