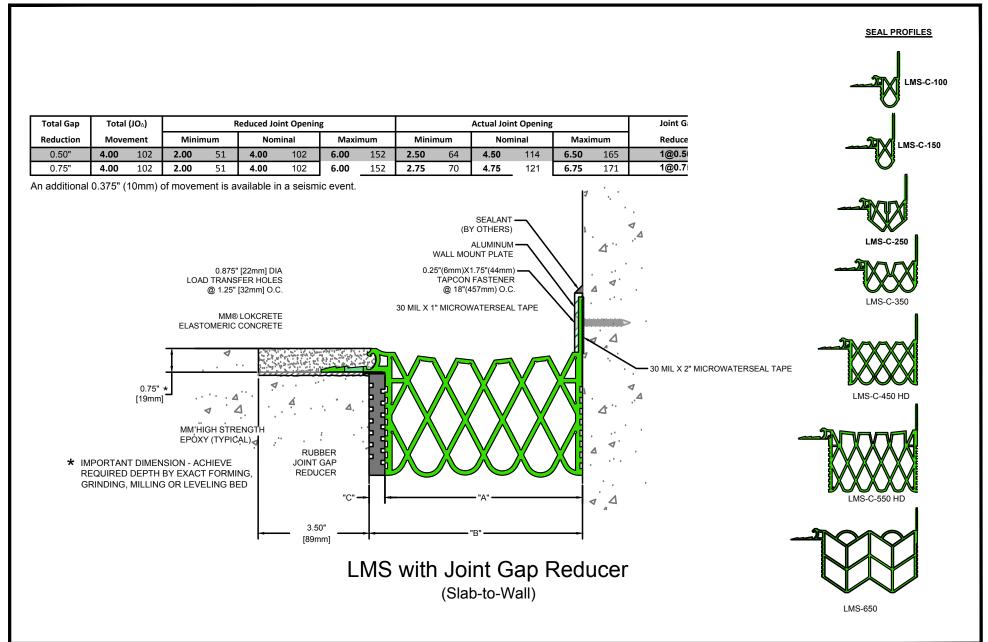

## **LokCrete Membrane System**

LMS-C-550 w/Joint Gap Reducer

| Drawn by:   | Scale:                    |
|-------------|---------------------------|
| DMW         | NTS                       |
| SHT. 1 OF 1 | Issue Date:<br>06-07-2017 |