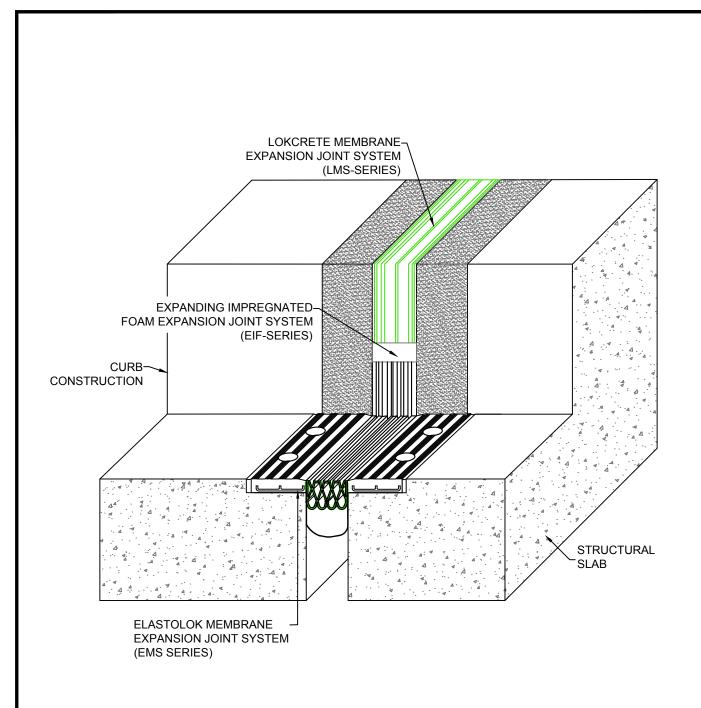

## **Elastolok Membrane Seal Expansion Joint**

EMS-to-LMS Sidewalk Curb Transition

 Drawn by:
 Scale:
 Issue Date:

 DMW
 NTS
 02-02-2016

 SHT.1 OF 1
 Drawing Number:

 30505-05