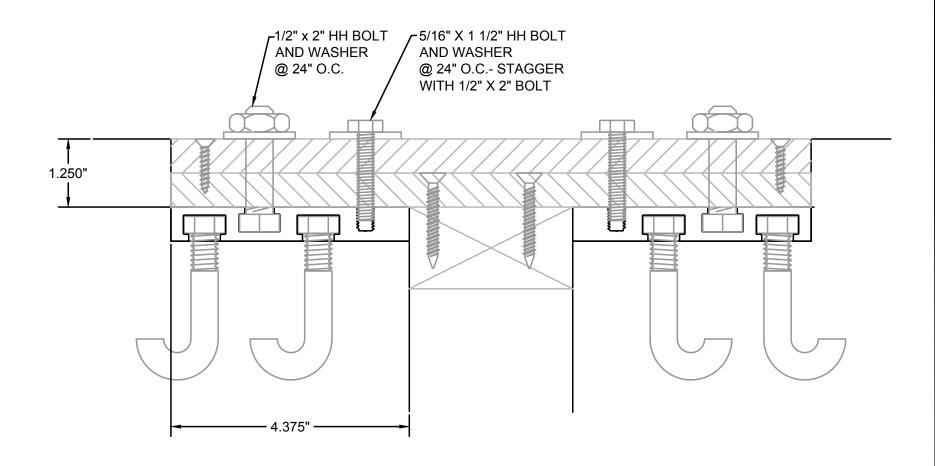

## Elastolok Membrane Cast-In Formwork EMC Series

| иM        | Drawn by:   | Scale:                    |
|-----------|-------------|---------------------------|
| or        | DMW         | NTS                       |
| out<br>or | SHT. 1 OF 1 | Issue Date:<br>07-13-2017 |