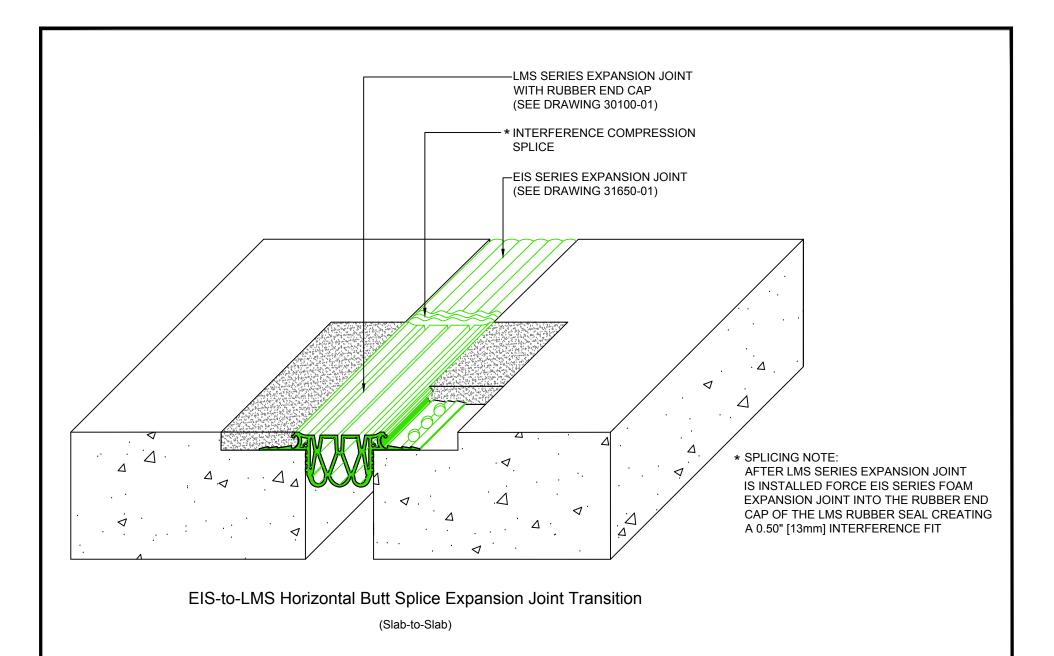

## **Expanding Impregnated Seismic Expansion Joint**

EIS-to-LMS Horizontal Butt Splice

Scale: Drawing Number:

| Drawn by: |   |    |   | Scale:                    |
|-----------|---|----|---|---------------------------|
| DMW       |   |    |   | NTS                       |
| Sheet:    | 1 | OF | 1 | Issue Date:<br>04-12-2016 |