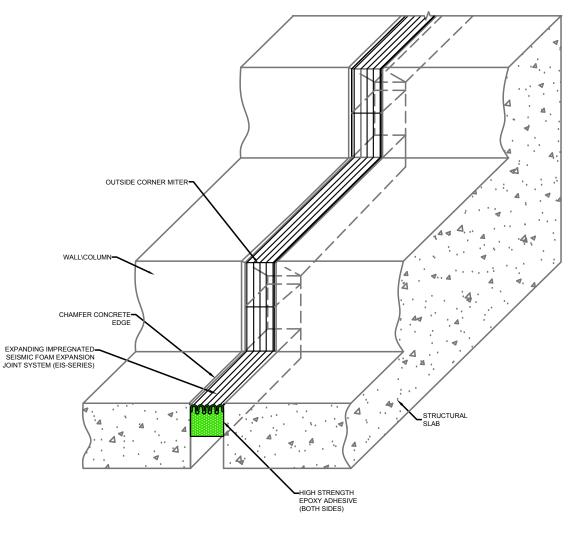

## **Expanding Impregnated Seismic Expansion Joint**EIS Series Tread & Riser Transition

| [ | Drawn by: |   |    |     | Scale:                    |
|---|-----------|---|----|-----|---------------------------|
|   | DMW       |   |    | NTS |                           |
|   | Sheet:    | 1 | OF | 1   | Issue Date:<br>11-21-2017 |