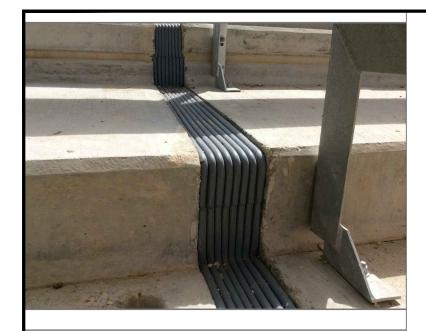

## **Expanding Impregnated Seismic Expansion Joint**EIS Series Tread & Riser Transition

| [ | Drawn by: |   |    |     | Scale:                    |
|---|-----------|---|----|-----|---------------------------|
|   | DMW       |   |    | NTS |                           |
|   | Sheet:    | 1 | OF | 1   | Issue Date:<br>11-21-2017 |