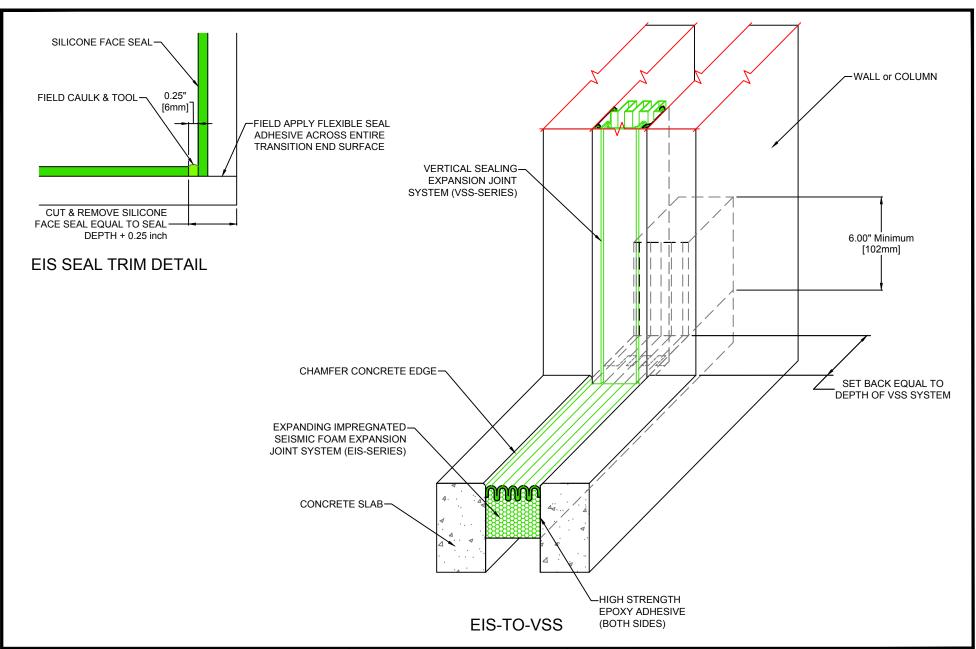

## **Expanding Impregnated Seismic Expansion Joint** EIS-to-VSS Counterflash Transition

| Drawn by: |      | Scale:                    | Drawing Number: |
|-----------|------|---------------------------|-----------------|
| DMW       |      | NTS                       |                 |
| Sheet:    | OF 1 | Issue Date:<br>04-12-2016 | 31651           |