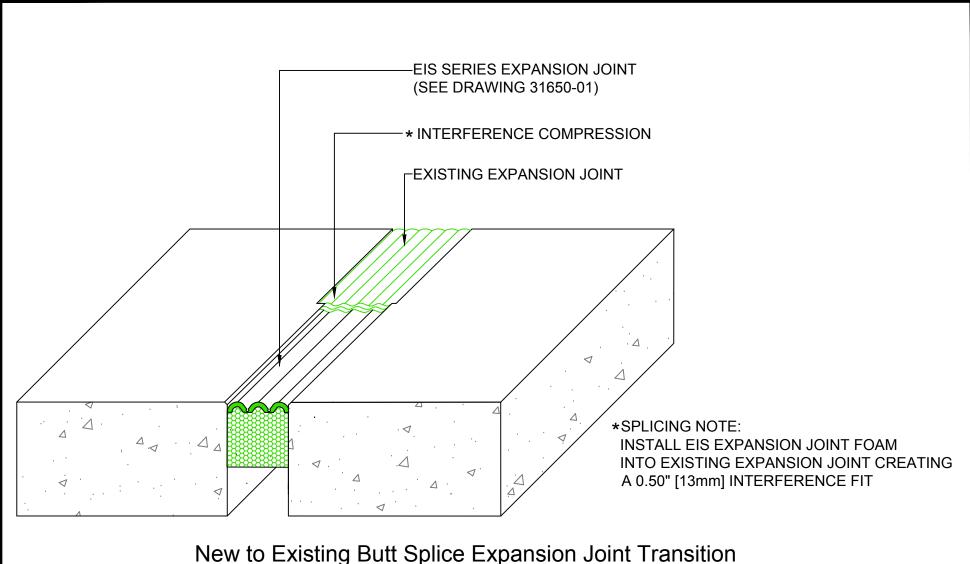

## New to Existing Butt Splice Expansion Joint Transition

(Slab-to-Slab)

50 MM WAY PENDERGRASS, GA. 30567 706-824-7500 PHONE 800-241-3460 TOLL FREE 706-824-7501 FAX

www.mm-usa.com

For Spec-Data, Install Guides and other data visit www.mm-usa.com.

## **Expanding Impregnated Seismic Expansion Joint EIS Series New-to-Existing Transition**

| Drawn by:     | Scale:                    |
|---------------|---------------------------|
| DMW           | NTS                       |
| Sheet: 1 OF 1 | Issue Date:<br>04-12-2016 |