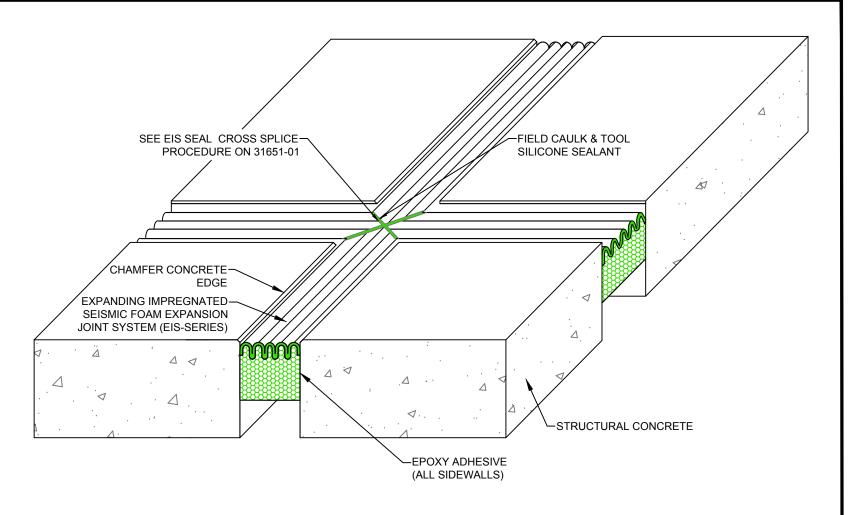

## **Expanding Impregnated Seismic Expansion Joint**EIS Series Cross Transition

| Drawn by:   |   | Scale:                    |
|-------------|---|---------------------------|
| DMW         |   | NTS                       |
| Sheet: 1 OF | 1 | Issue Date:<br>04-12-2016 |