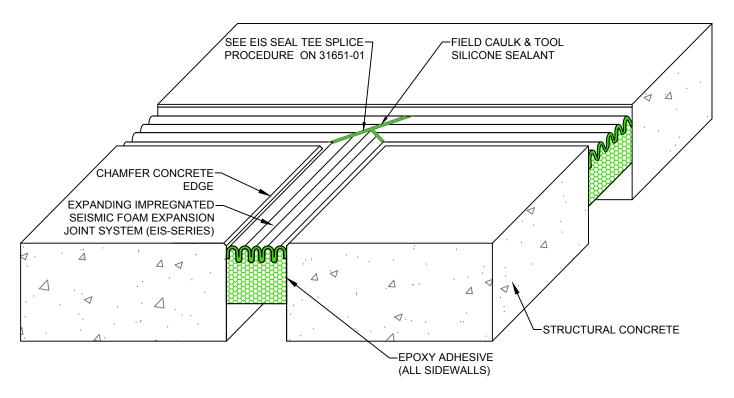

## **EIS Expansion Joint Tee Transition**

(Slab-to-Slab)

50 MM WAY PENDERGRASS, GA. 30567 706–824–7500 PHONE 800–241–3460 TOLL FREE 706–824–7501 FAX

www.mm-usa.com

For Spec-Data, Install Guides and other data visit www.mm-usa.com.

## **Expanding Impregnated Seismic Expansion Joint**EIS Series Tee Transition

| Drawn by:     | Scale:                    |
|---------------|---------------------------|
| DMW           | NTS                       |
| Sheet: 1 OF 1 | Issue Date:<br>04-12-2016 |