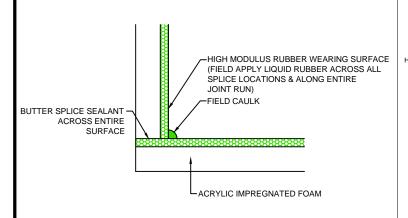

## **Outside Corner**





### **Inside Corner**



50 MM WAY

PENDERGRASS, GA. 30567 PHONE: 706-824-7500

866-506-6929 FAX: 706-824-7501

www.mm-usa.com

For Spec-Data, Installation Guides, or movement requirements, contact MMSC

## Sidewalk Transition

#### **RIGHTS OF DESIGN**

All rights of design, detail, engineering and/or invention contained herein are the property of MM Systems Corporation and hereby reserved and are not to be reproduced or provided to any other party. MM Systems Corporation reserves the right to amend or withdraw any information contained herein without notice and will not be liable for any inaccuracy or ambiguity of said information.

# **Expanding Impregnated Self-Healing Foam System EIH Series Sidewalk Transition**

| Drawn by:     | Scale:                    |
|---------------|-----