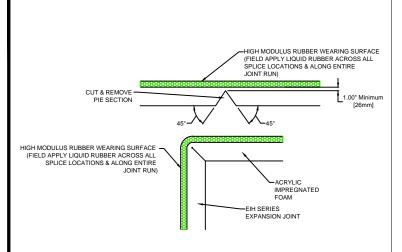

## **Outside Corner**





### **Inside Corner**



50 MM WAY

PENDERGRASS, GA. 30567 PHONE: 706-824-7500

866-506-6929 FAX: 706-824-7501

www.mm-usa.com

For Spec-Data, Installation Guides, or movement requirements, contact MMSC

## Sidewalk Transition

#### **RIGHTS OF DESIGN**

All rights of design, detail, engineering and/or invention contained herein are the property of MM Systems Corporation and hereby reserved and are not to be reproduced or provided to any other party. MM Systems Corporation reserves the right to amend or withdraw any information contained herein without notice and will not be liable for any inaccuracy or ambiguity of said information.

# **Expanding Impregnated Self-Healing Foam System EIH Series Sidewalk Transition**

| Drawn by:     | Scale: